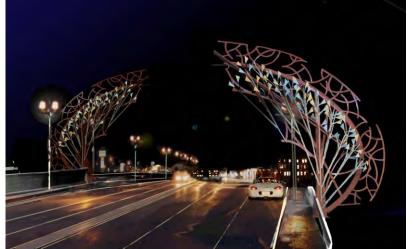

## Preliminary Concept B – Street Corner Screens

## Preliminary Concept B – Street Corner Screens

View from Chapel/State – alternate 1

View from Chapel/State – alternate 2

Section Through Bridge

#### Preliminary Concept B – Corner Screens

## Preliminary Concept B – Corner Screens

Preliminary Concept C