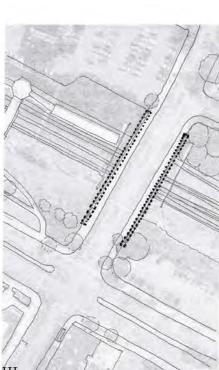

#### SITE INTERVENTIONS

I. ART-WALK AT PEDESTRIAN CROSSINGS

II. PLANTERS AT CORNERS AND ALONG THE BRIDGE

III. TRANSPARENT PANELS AT GUARD RAILS

IV.a. ILLUMINATED MESH ON LIGHT-WEIGHT STRUCTURE: i. "ARCH": ACROSS CHAPEL STREET

IV.b. ORNAMENTED CROWNS AT STOPLIGHT ARMS

ii. "POLES": AT BEGINNING AND END OF BRIDGE

METAL INSTALLATION OVER THE STREET
ILLUMINATED MESH SYSTEM
SUSPENDED MESH INSTALLATION
INDUSTRIAL STRUCTURES RECLAIMED AS ARCHES ORNAMENTED HALF-ARCHES ACORSS BRIDGE
LINEAR LIGHTING ALONG TOP OF RAIL
TRANSPARENT BRIDGE RAILINGS