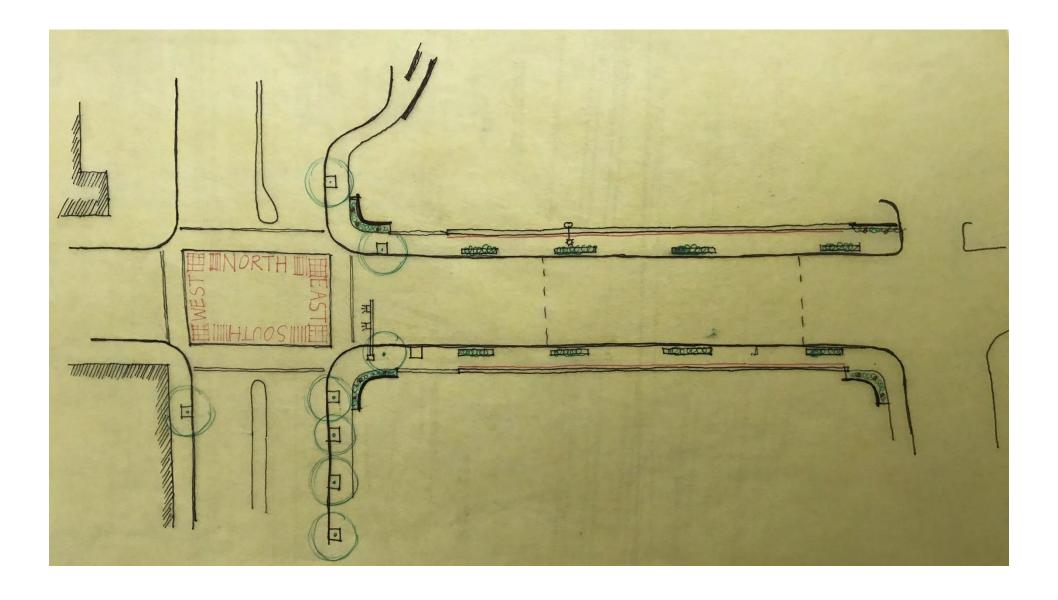

## Preliminary Concept B – Street Corner Screens

## Preliminary Concept B – Street Corner Screens

View from Chapel/State – alternate 1

View from Chapel/State – alternate 2

Section Through Bridge

#### Preliminary Concept B – Corner Screens