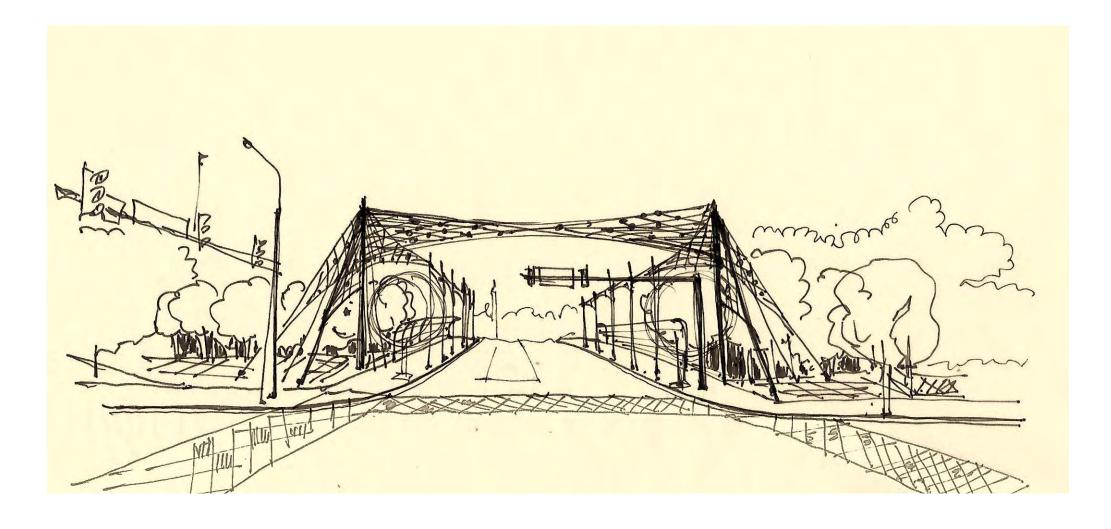

## Preliminary Concept A – Archway

Sketches and Inspiration

#### SITE INTERVENTIONS

I. ART-WALK AT PEDESTRIAN CROSSINGS

II. PLANTERS AT CORNERS AND ALONG THE BRIDGE

III. TRANSPARENT PANELS AT GUARD RAILS

IV.a. ILLUMINATED MESH ON LIGHT-WEIGHT STRUCTURE: i. "ARCH": ACROSS CHAPEL STREET

IV.b. ORNAMENTED CROWNS AT STOPLIGHT ARMS

ii. "POLES": AT BEGINNING AND END OF BRIDGE

METAL INSTALLATION OVER THE STREET
ILLUMINATED MESH SYSTEM
SUSPENDED MESH INSTALLATION
INDUSTRIAL STRUCTURES RECLAIMED AS ARCHES ORNAMENTED HALF-ARCHES ACORSS BRIDGE
LINEAR LIGHTING ALONG TOP OF RAIL
TRANSPARENT BRIDGE RAILINGS