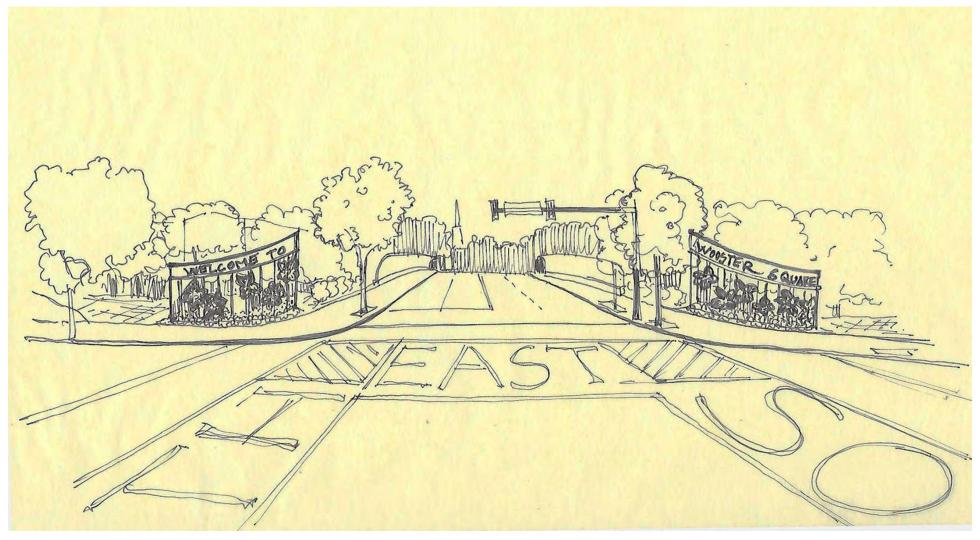

## Preliminary Concept A - Archway

#### SITE INTERVENTIONS

I. ART-WALK AT PEDESTRIAN CROSSINGS

II. PLANTERS AT CORNERS AND ALONG THE BRIDGE

III. TRANSPARENT PANELS AT GUARD RAILS

IV.a. ILLUMINATED MESH ON LIGHT-WEIGHT STRUCTURE: i. "ARCH": ACROSS CHAPEL STREET

IV.b. ORNAMENTED CROWNS AT STOPLIGHT ARMS

ii. "POLES": AT BEGINNING AND END OF BRIDGE

METAL INSTALLATION OVER THE STREET
ILLUMINATED MESH SYSTEM
SUSPENDED MESH INSTALLATION
INDUSTRIAL STRUCTURES RECLAIMED AS ARCHES ORNAMENTED HALF-ARCHES ACORSS BRIDGE
LINEAR LIGHTING ALONG TOP OF RAIL
TRANSPARENT BRIDGE RAILINGS