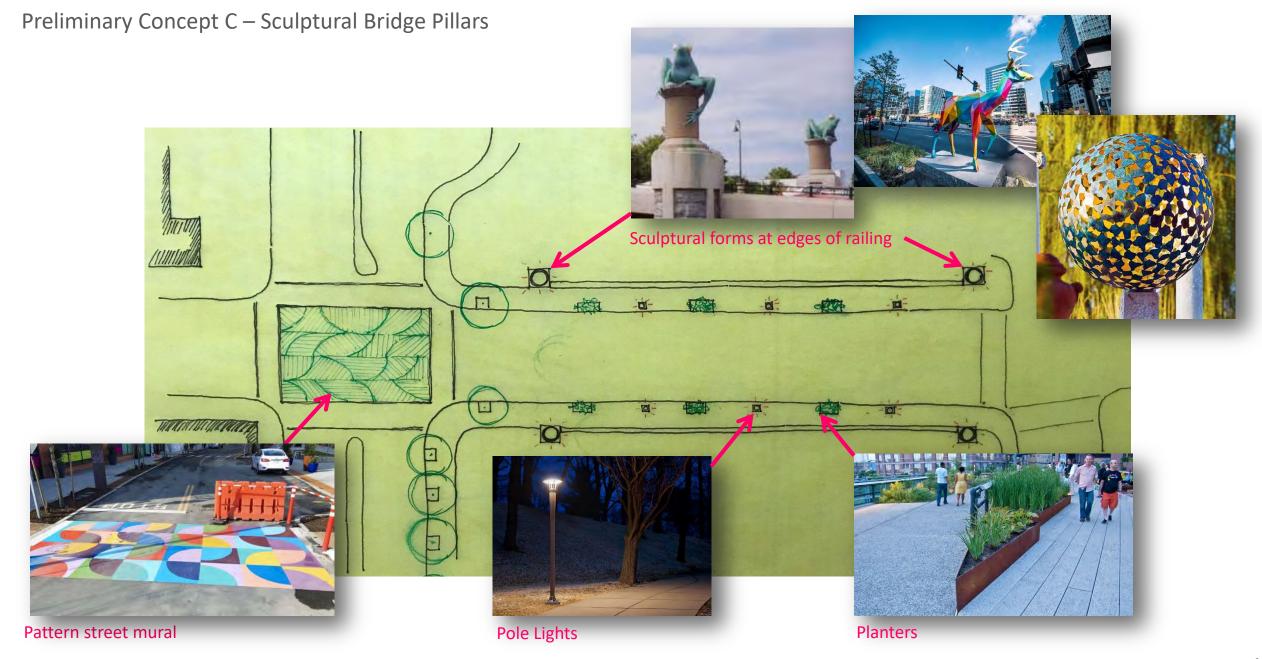

## **Sculptural Bridge Pillars**

View from Chapel/State

Section Along Bridge

Section Thru Bridge

## Preliminary Concept C – Sculptural Bridge Pillars

Preliminary Concept D

Kiosk

View from Chapel/State

Section Along Bridge

Section Thru Bridge

View from Chapel/State

Section Along Bridge

#### SITE INTERVENTIONS

I. ART-WALK CENTERED BETWEEN PEDESTRIAN CROSSINGS

II. PLANTERS AND STREET POLES ALONG THE BRIDGE

III. PAINTED RAILINGS

IV. SCULPTURAL FORMS AT THE EDGES OF RAILINGS