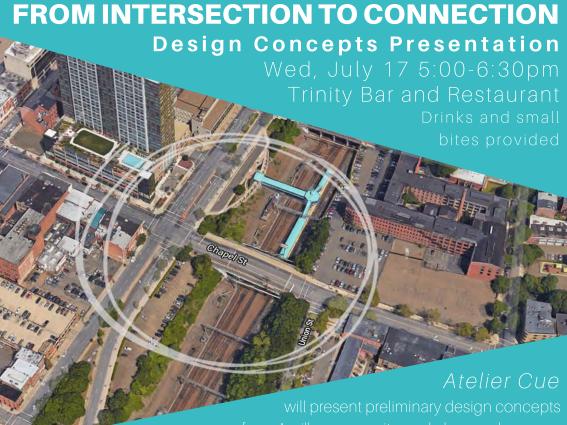

downtownnewhaven.com/gateways





# **Preliminary Concepts**

A – Archway

B – Street Corner Screens

C – Sculptural Bridge Pillars

D – Kiosk

















#### Preliminary Concept A - Archway



View from Chapel/State – alternate 1





Section Through Bridge





Section Through Bridge



## Preliminary Concept A – Archway – Illuminated Mesh – Poles only









## Preliminary Concept A - Archway







## Preliminary Concept A – Archway





















## Preliminary Concept A – Archway

Sketches and Inspiration





















## Preliminary Concept B – Street Corner Screens









## Preliminary Concept B – Street Corner Screens



View from Chapel/State – alternate 1





View from Chapel/State – alternate 2





Section Through Bridge



#### Preliminary Concept