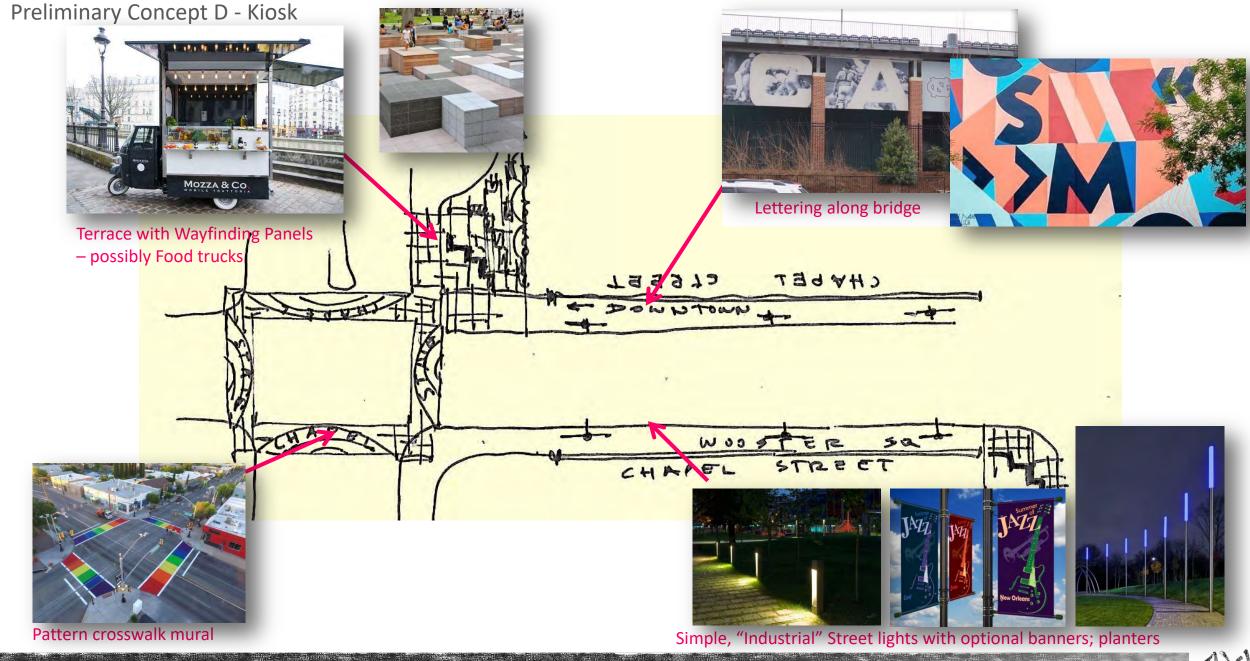

#### Preliminary Concept D – Kiosk

#### Preliminary Concept D – Kiosk

Sketches and Inspiration

#### **SITE INTERVENTIONS**

- I. ART-WALK AT PEDESTRIAN CROSSINGS
- i. RADIAL PATTERN CENTERED ON KIOSK ii. TEXT ON CROSSWALKS
- II. 'INDUSTRIAL' STREET LIGHTS
- III. GRAPHICS AND/OR TEXT AT INTERIOR AND EXTERIOR OF RAILING
- IV.a. WAYFINDING DISPLAY AT N CORNER & POSSIBLY AT DOG PARK CORNER:
- i. "ROUND KIOSK" ii. 'PANELIZED KIOSK"
- IV.b. 'DESTINATION' STRUCTURE

ENCLOSED PLAYGROUND STRUCTURE POSTER DISPLAY CABINETS ROUND POSTER KIOSKS STREET CLOCK ILLUMINTAED OBELISKS **COMMUNITY SWING** RADIAL STREET "MURAL"