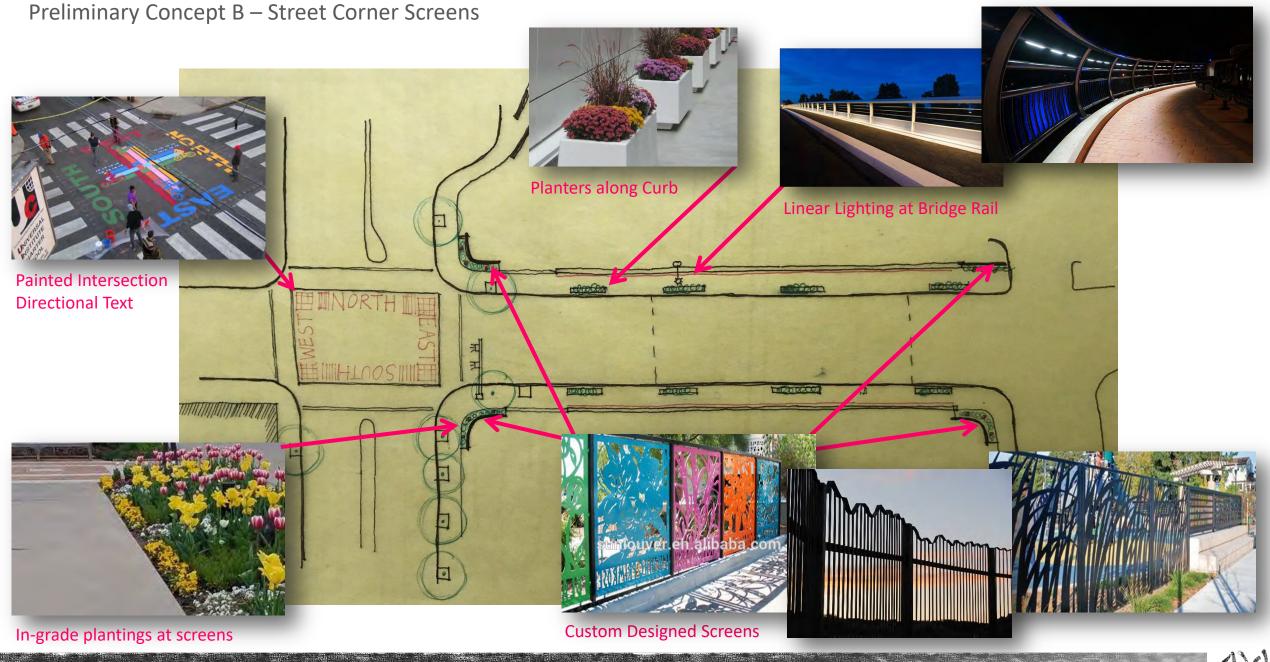

## Preliminary Concept B – Street Corner Screens

#### SITE INTERVENTIONS

I. PAINTED INTERSECTION WITH DIRECTIONAL TEXT

II. PLANTERS ALONG THE BRIDGE

III. LINEAR LIGHTING AT BRIDGE RAIL

IV. CUSTOM DESIGNED SCREENS AT CORNERS
i. "SCREENS" WITH LOCALLY RELEVANT CONTENT
ii. "FANS" WITH LOCALLY INSPIRED ORNAMENT