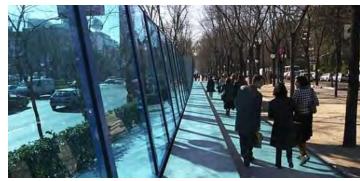

## Preliminary Concept B – Street Corner Screens

## Preliminary Concept B – Street Corner Screens

View from Chapel/State – alternate 1

View from Chapel/State – alternate 2

Section Through Bridge

#### Preliminary Concept B – Corner Screens

## Preliminary Concept B – Corner Screens

Preliminary Concept C

#### SITE INTERVENTIONS

I. PAINTED INTERSECTION WITH DIRECTIONAL TEXT

II. PLANTERS ALONG THE BRIDGE

III. LINEAR LIGHTING AT BRIDGE RAIL

IV. CUSTOM DESIGNED SCREENS AT CORNERS
i. "SCREENS" WITH LOCALLY RELEVANT CONTENT
ii. "FANS" WITH LOCALLY INSPIRED ORNAMENT