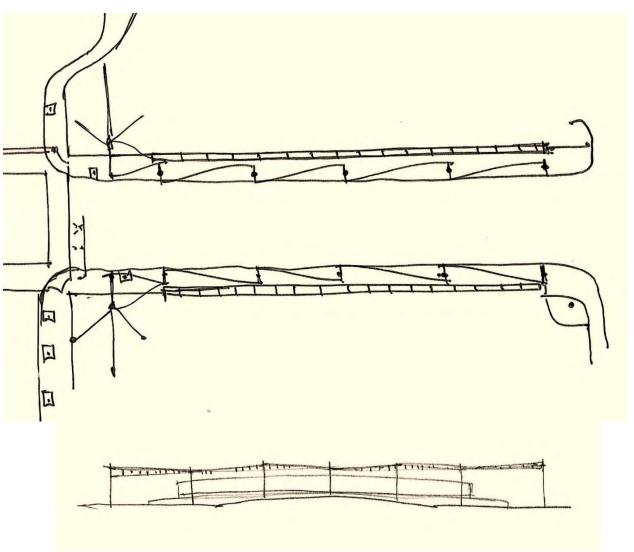

#### Preliminary Concept A - Archway

View from Chapel/State – alternate 1

Section Through Bridge

Section Through Bridge

## Preliminary Concept A - Archway

## Preliminary Concept A – Archway