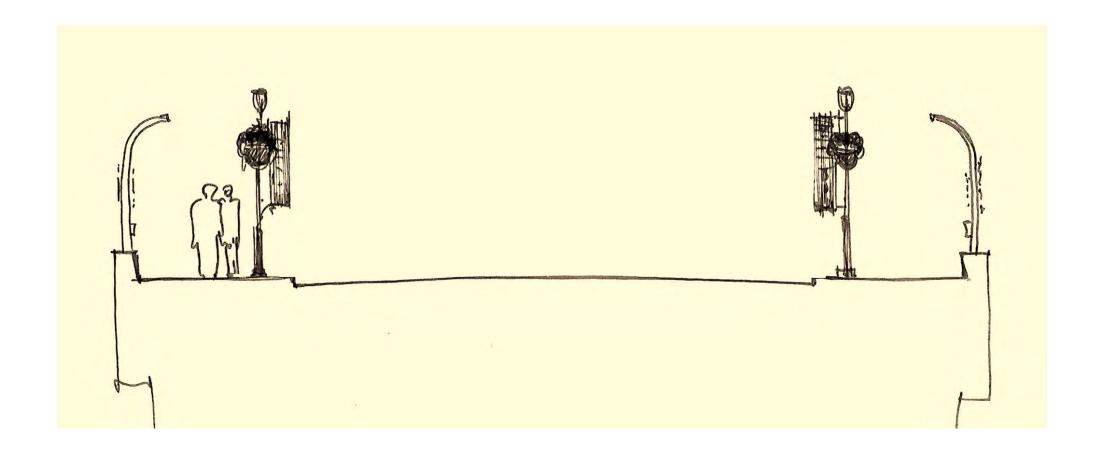

#### Preliminary Concept A - Archway

View from Chapel/State – alternate 1

Section Through Bridge

Section Through Bridge

### LONG SECTION

**CROSS SECTION** 