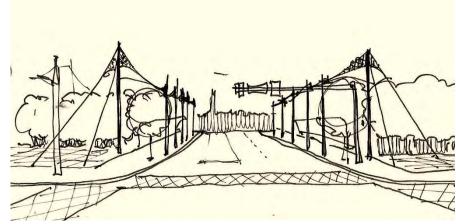

## Preliminary Concept A - Archway

## Preliminary Concept A – Archway

## STREET VIEW

#### SITE INTERVENTIONS

I. ART-WALK AT PEDESTRIAN CROSSINGS

II. PLANTERS AT CORNERS AND ALONG THE BRIDGE

III. TRANSPARENT PANELS AT GUARD RAILS

IV.a. ILLUMINATED MESH ON LIGHT-WEIGHT STRUCTURE: i. "ARCH": ACROSS CHAPEL STREET