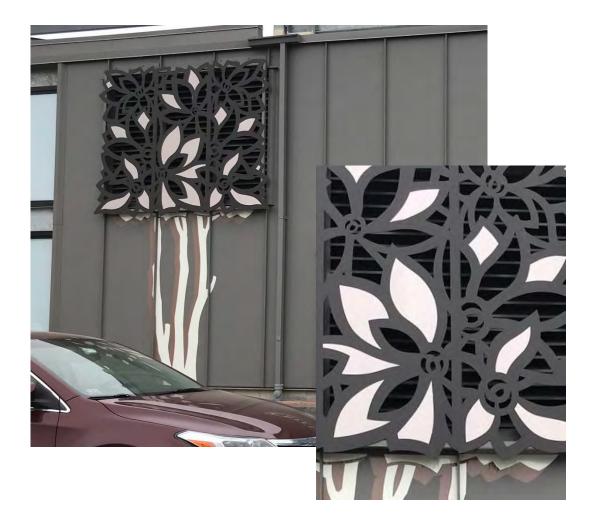

**INSPIRATION IMAGES** (for illustration only)

DECORATIVE "TREE" SCREENS WITH FLOWER MOTIF SCREEN/FENCE WITH LOCAL LANDSCAPE INSPIRED MOTIF

"Panelized Kiosk"