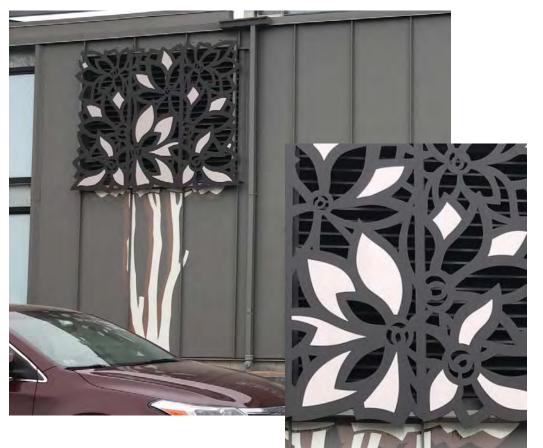

**INSPIRATION IMAGES** (for illustration only)

DECORATIVE "TREE" SCREENS WITH FLOWER MOTIF SCREEN/FENCE WITH LOCAL LANDSCAPE INSPIRED MOTIF

"Panelized Kiosk"