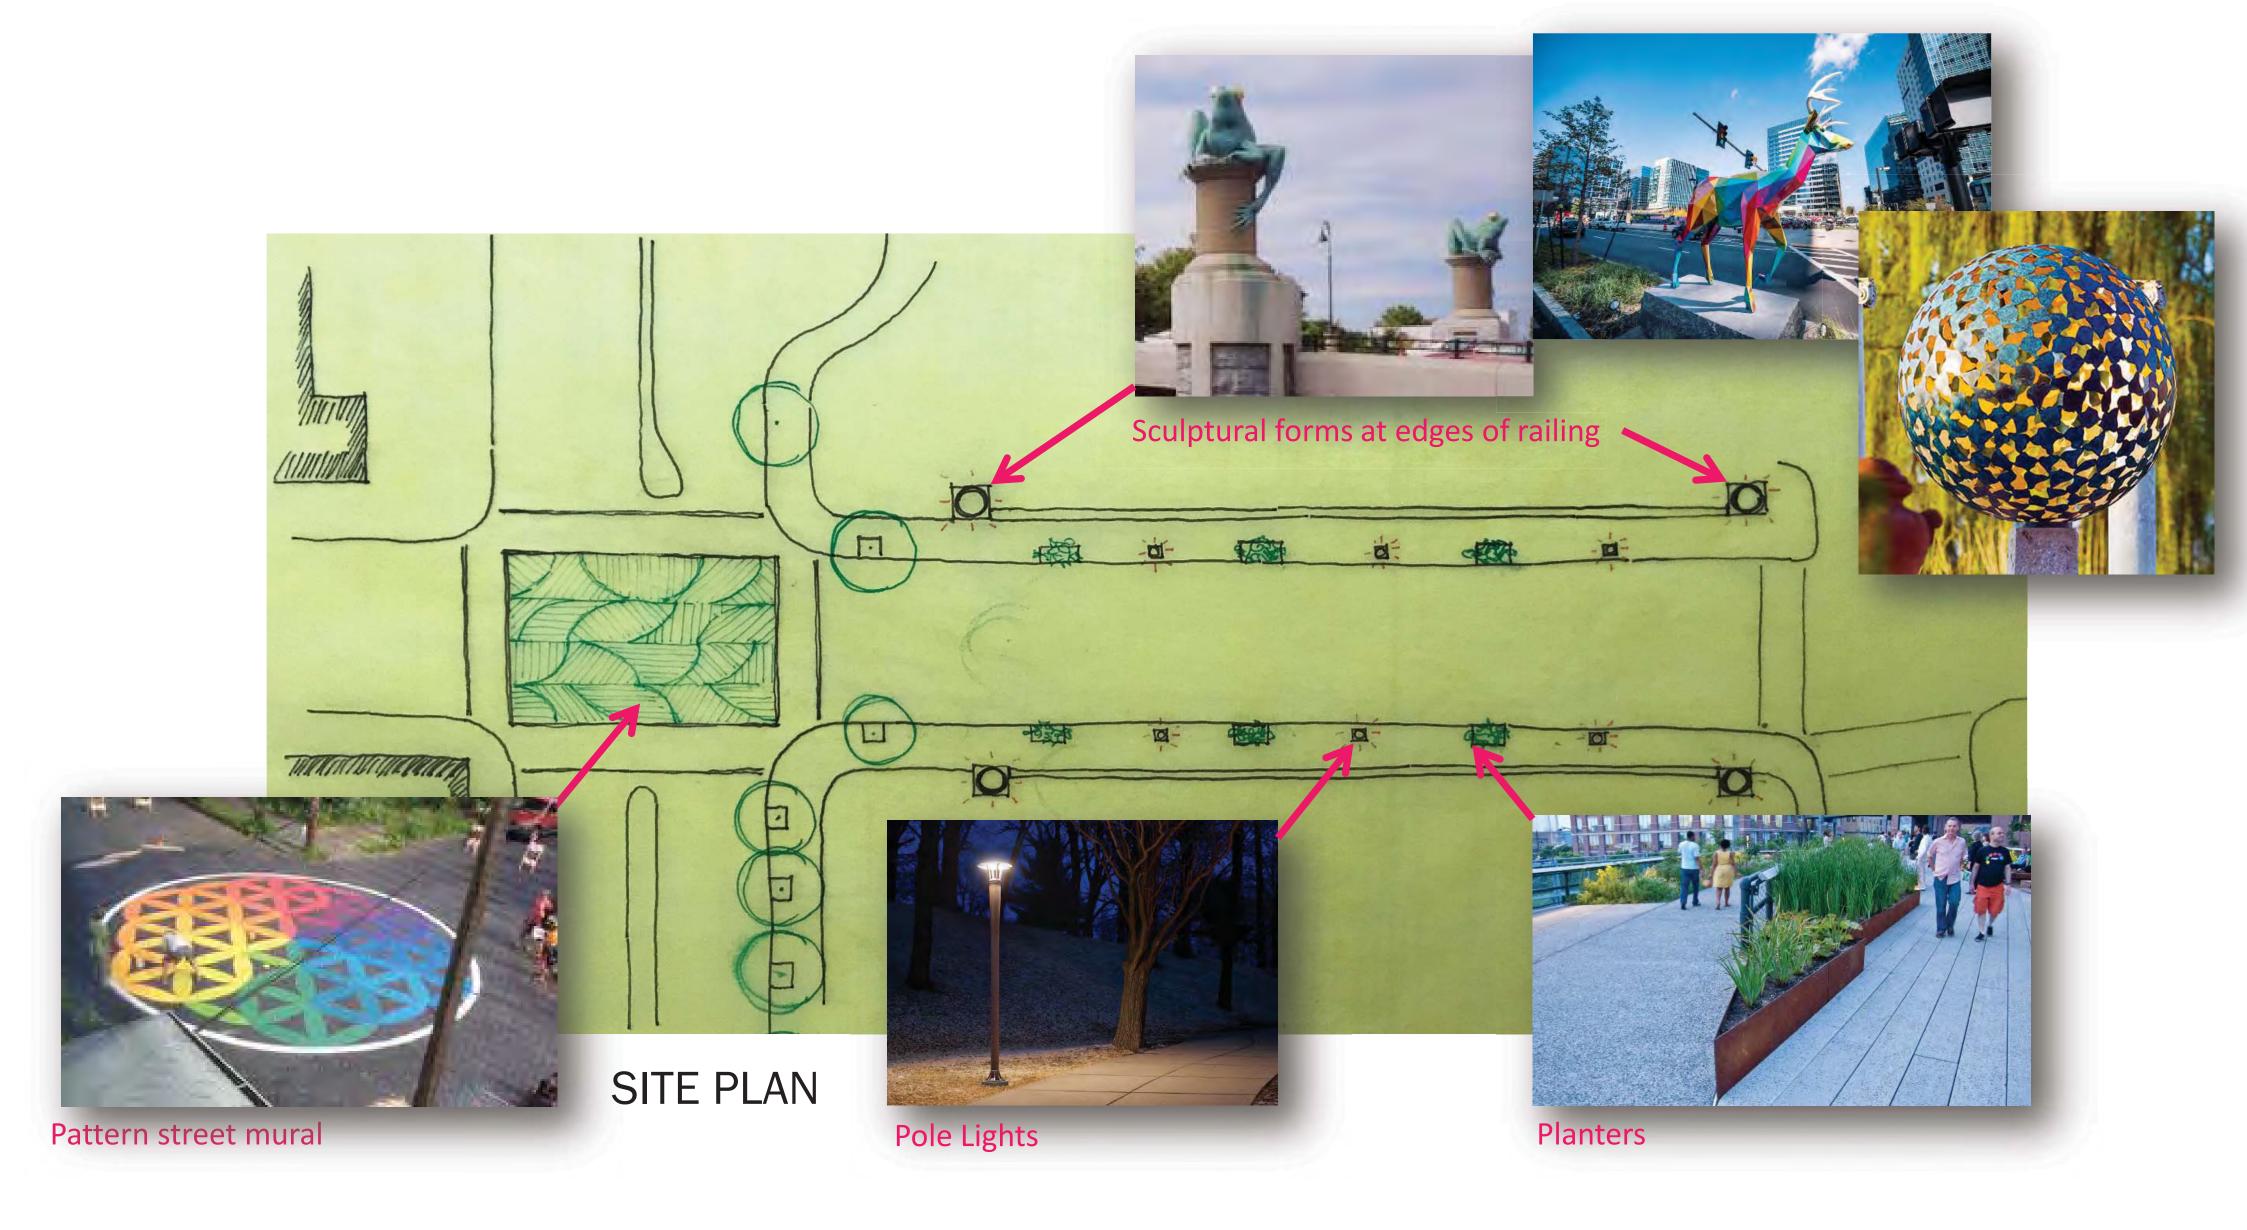

# Preliminary Concept C SCULPTURAL BRIDGE PILLARS

STREET VIEW

LONG SECTION

(for illustration only) clockwise from top left

#### SITE INTERVENTIONS

I. ART-WALK CENTERED BETWEEN PEDESTRIAN CROSSINGS

II. PLANTERS AND STREET POLES ALONG THE BRIDGE

III. PAINTED RAILINGS

IV. SCULPTURAL FORMS AT THE EDGES OF RAILINGS