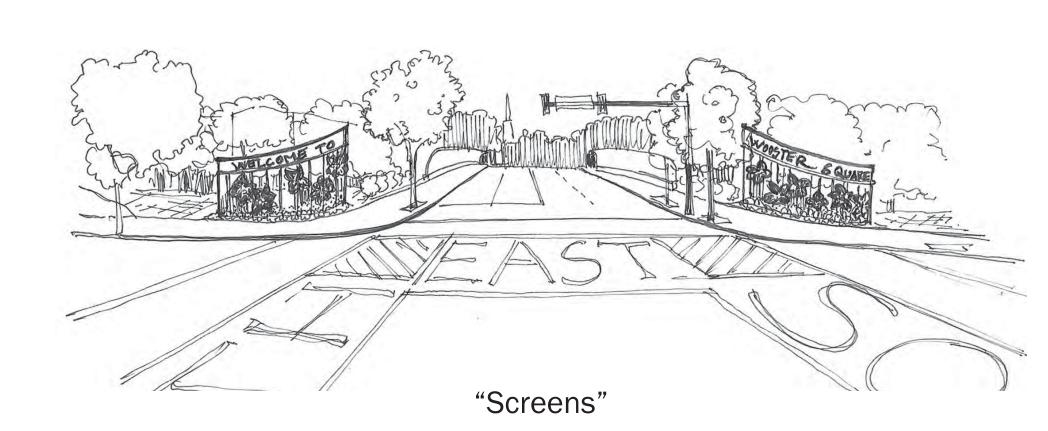

#### SITE INTERVENTIONS

I. PAINTED INTERSECTION WITH DIRECTIONAL TEXT

II. PLANTERS ALONG THE BRIDGE

III. LINEAR LIGHTING AT BRIDGE RAIL

IV. CUSTOM DESIGNED SCREENS AT CORNERS
i. "SCREENS" WITH LOCALLY RELEVANT CONTENT
ii. "FANS" WITH LOCALLY INSPIRED ORNAMENT