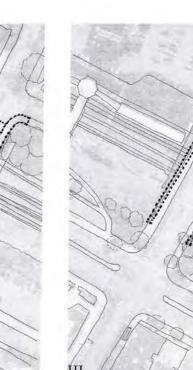

## Preliminary Concept B – Street Corner Screens

## Preliminary Concept B – Street Corner Screens

View from Chapel/State – alternate 1

View from Chapel/State – alternate 2

Section Through Bridge

#### Preliminary Concept B – Corner Screens

## Preliminary Concept B – Corner Screens

Preliminary Concept C

# STREET CORNER SCREENS

#### SITE INTERVENTIONS

I. PAINTED INTERSECTION WITH DIRECTIONAL TEXT

II. PLANTERS ALONG THE BRIDGE

III. LINEAR LIGHTING AT BRIDGE RAIL

IV. CUSTOM DESIGNED SCREENS AT CORNERS
i. "SCREENS" WITH LOCALLY RELEVANT CONTENT
ii. "FANS" WITH LOCALLY INSPIRED ORNAMENT