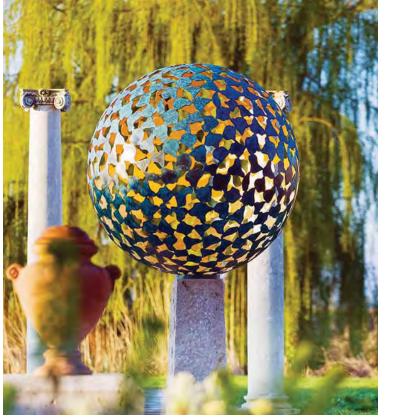

## **Sculptural Bridge Pillars**

View from Chapel/State

Section Along Bridge

Section Thru Bridge

# Preliminary Concept C SCULPTURAL BRIDGE PILLARS

STREET VIEW

LONG SECTION

(for illustration only) clockwise from top left

#### SITE INTERVENTIONS

I. ART-WALK CENTERED BETWEEN PEDESTRIAN CROSSINGS

II. PLANTERS AND STREET POLES ALONG THE BRIDGE

III. PAINTED RAILINGS

IV. SCULPTURAL FORMS AT THE EDGES OF RAILINGS