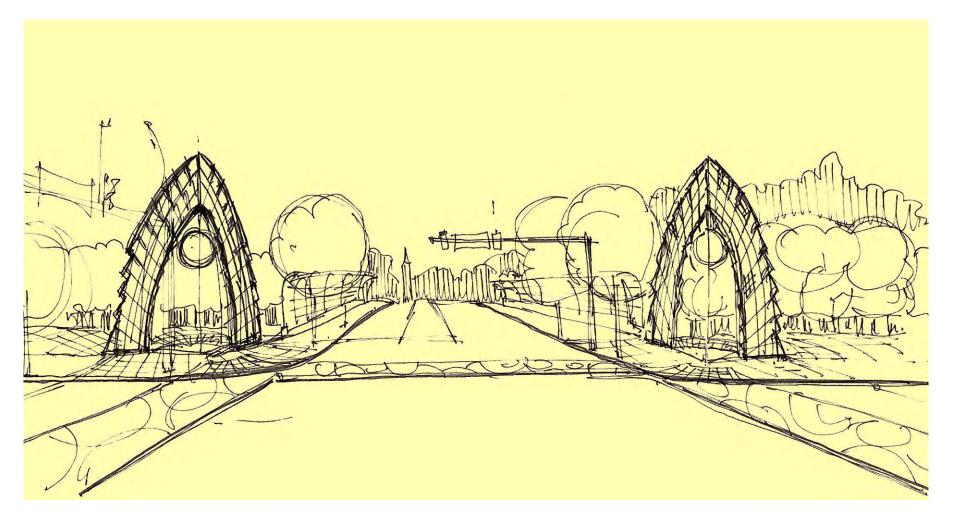

## Preliminary Concept A - Archway

#### SITE INTERVENTIONS

I. ART-WALK AT PEDESTRIAN CROSSINGS

II. PLANTERS AT CORNERS AND ALONG THE BRIDGE

III. TRANSPARENT PANELS AT GUARD RAILS

IV.a. ILLUMINATED MESH ON LIGHT-WEIGHT STRUCTURE: i. "ARCH": ACROSS CHAPEL STREET

IV.b. ORNAMENTED CROWNS AT STOPLIGHT ARMS

ii. "POLES": AT BEGINNING AND END OF BRIDGE

METAL INSTALLATION OVER THE STREET
ILLUMINATED MESH SYSTEM
SUSPENDED MESH INSTALLATION
INDUSTRIAL STRUCTURES RECLAIMED AS ARCHES ORNAMENTED HALF-ARCHES ACORSS BRIDGE
LINEAR LIGHTING ALONG TOP OF RAIL
TRANSPARENT BRIDGE RAILINGS