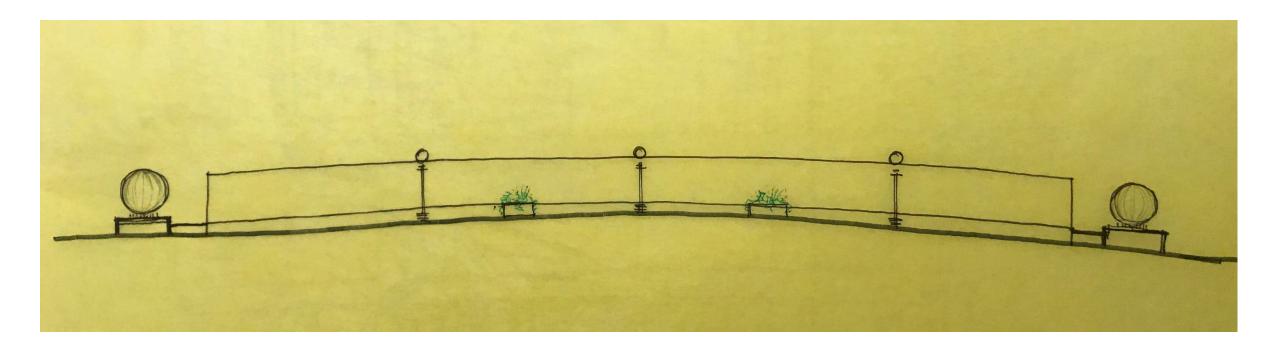

#### Preliminary Concept A - Archway

View from Chapel/State – alternate 1

Section Through Bridge

Section Through Bridge

## Preliminary Concept A – Archway – Illuminated Mesh – Poles only

## Preliminary Concept A - Archway

## Preliminary Concept A – Archway