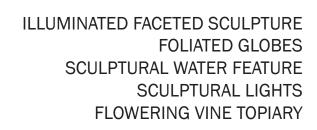

## **Sculptural Bridge Pillars**

View from Chapel/State

Section Along Bridge

Section Thru Bridge

# Preliminary Concept C SCULPTURAL BRIDGE PILLARS

STREET VIEW

LONG SECTION

(for illustration only) clockwise from top left

#### SITE INTERVENTIONS

I. ART-WALK CENTERED BETWEEN PEDESTRIAN CROSSINGS

II. PLANTERS AND STREET POLES ALONG THE BRIDGE

III. PAINTED RAILINGS

IV. SCULPTURAL FORMS AT THE EDGES OF RAILINGS