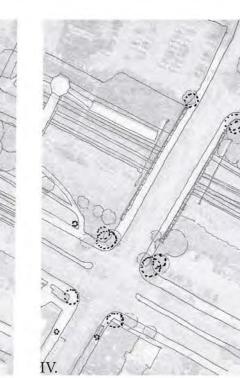

#### **SITE INTERVENTIONS**

- I. ART-WALK AT PEDESTRIAN CROSSINGS
- i. RADIAL PATTERN CENTERED ON KIOSK ii. TEXT ON CROSSWALKS
- II. 'INDUSTRIAL' STREET LIGHTS
- III. GRAPHICS AND/OR TEXT AT INTERIOR AND EXTERIOR OF RAILING
- IV.a. WAYFINDING DISPLAY AT N CORNER & POSSIBLY AT DOG PARK CORNER:
- i. "ROUND KIOSK" ii. 'PANELIZED KIOSK"
- IV.b. 'DESTINATION' STRUCTURE

ENCLOSED PLAYGROUND STRUCTURE POSTER DISPLAY CABINETS ROUND POSTER KIOSKS STREET CLOCK ILLUMINTAED OBELISKS **COMMUNITY SWING** RADIAL STREET "MURAL"