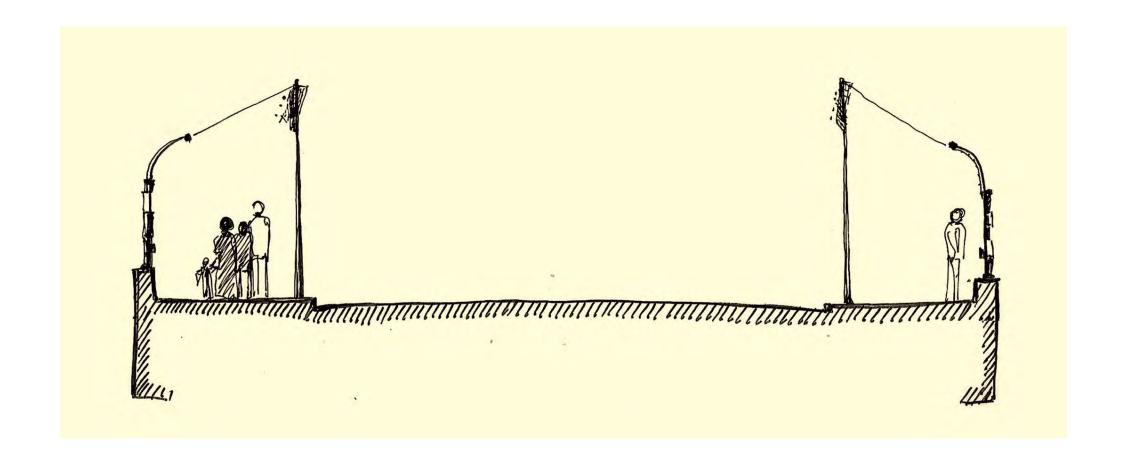

#### Preliminary Concept A - Archway

View from Chapel/State – alternate 1

Section Through Bridge

Section Through Bridge

## Preliminary Concept A – Archway – Illuminated Mesh – Poles only

## Preliminary Concept A - Archway

## Preliminary Concept A – Archway