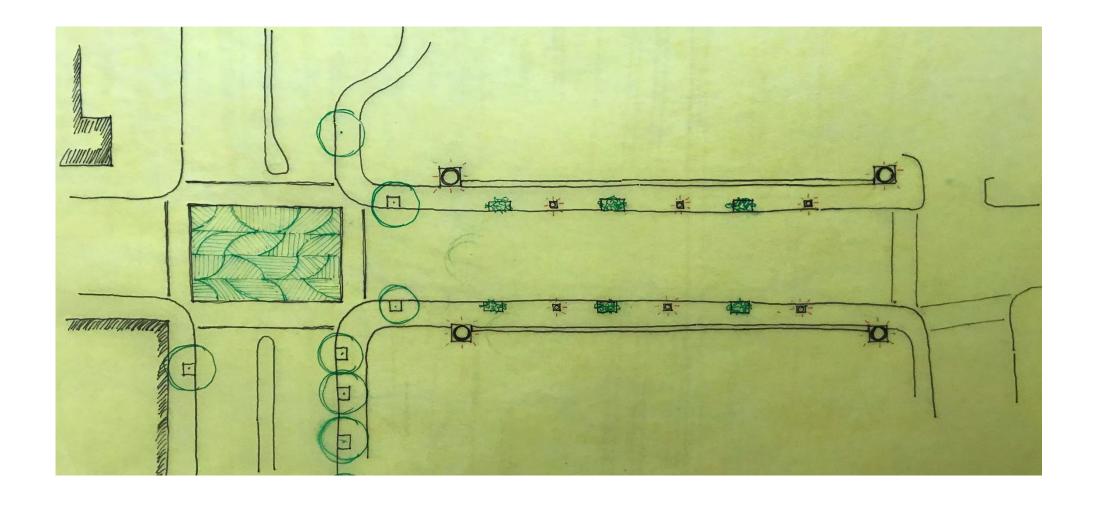

# Preliminary Concept C SCULPTURAL BRIDGE PILLARS

STREET VIEW

LONG SECTION

(for illustration only) clockwise from top left

#### SITE INTERVENTIONS

I. ART-WALK CENTERED BETWEEN PEDESTRIAN CROSSINGS

II. PLANTERS AND STREET POLES ALONG THE BRIDGE

III. PAINTED RAILINGS

IV. SCULPTURAL FORMS AT THE EDGES OF RAILINGS