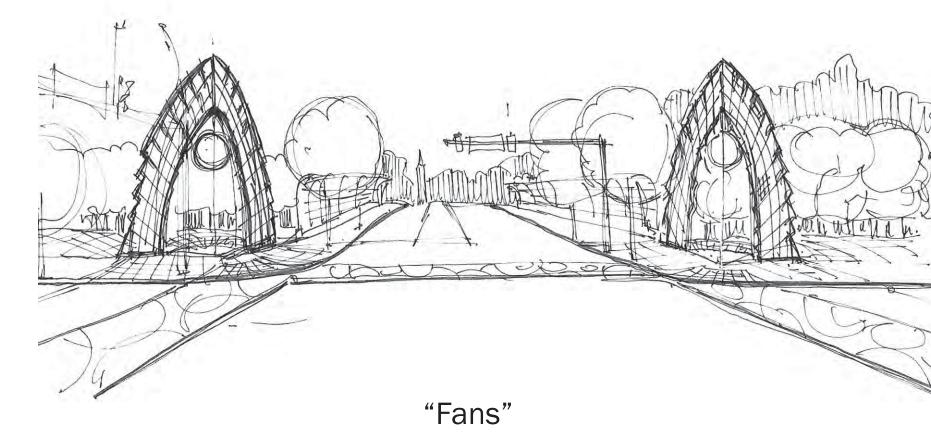

#### SITE INTERVENTIONS

I. PAINTED INTERSECTION WITH DIRECTIONAL TEXT

II. PLANTERS ALONG THE BRIDGE

III. LINEAR LIGHTING AT BRIDGE RAIL

IV. CUSTOM DESIGNED SCREENS AT CORNERS
i. "SCREENS" WITH LOCALLY RELEVANT CONTENT
ii. "FANS" WITH LOCALLY INSPIRED ORNAMENT