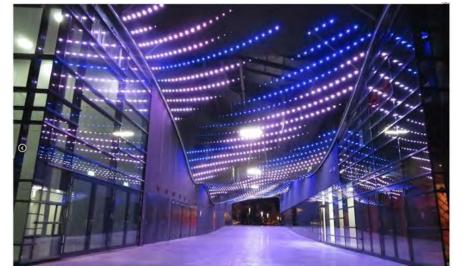

## Preliminary Concept A – Archway – Illuminated Mesh – Poles only

## Preliminary Concept A - Archway

## Preliminary Concept A – Archway

## Preliminary Concept A – Archway

Sketches and Inspiration

#### SITE INTERVENTIONS

I. ART-WALK AT PEDESTRIAN CROSSINGS

II. PLANTERS AT CORNERS AND ALONG THE BRIDGE

III. TRANSPARENT PANELS AT GUARD RAILS

IV.a. ILLUMINATED MESH ON LIGHT-WEIGHT STRUCTURE: i. "ARCH": ACROSS CHAPEL STREET

IV.b. ORNAMENTED CROWNS AT STOPLIGHT ARMS

ii. "POLES": AT BEGINNING AND END OF BRIDGE

METAL INSTALLATION OVER THE STREET
ILLUMINATED MESH SYSTEM
SUSPENDED MESH INSTALLATION
INDUSTRIAL STRUCTURES RECLAIMED AS ARCHES ORNAMENTED HALF-ARCHES ACORSS BRIDGE
LINEAR LIGHTING ALONG TOP OF RAIL
TRANSPARENT BRIDGE RAILINGS