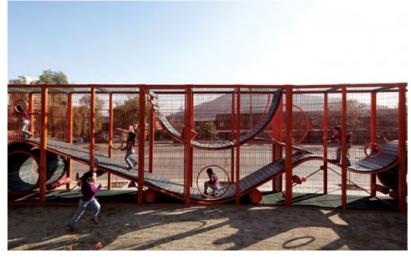

#### **SITE INTERVENTIONS**

- I. ART-WALK AT PEDESTRIAN CROSSINGS
- i. RADIAL PATTERN CENTERED ON KIOSK ii. TEXT ON CROSSWALKS
- II. 'INDUSTRIAL' STREET LIGHTS
- III. GRAPHICS AND/OR TEXT AT INTERIOR AND EXTERIOR OF RAILING
- IV.a. WAYFINDING DISPLAY AT N CORNER & POSSIBLY AT DOG PARK CORNER:
- i. "ROUND KIOSK" ii. 'PANELIZED KIOSK"
- IV.b. 'DESTINATION' STRUCTURE

ENCLOSED PLAYGROUND STRUCTURE POSTER DISPLAY CABINETS ROUND POSTER KIOSKS STREET CLOCK ILLUMINTAED OBELISKS **COMMUNITY SWING** RADIAL STREET "MURAL"