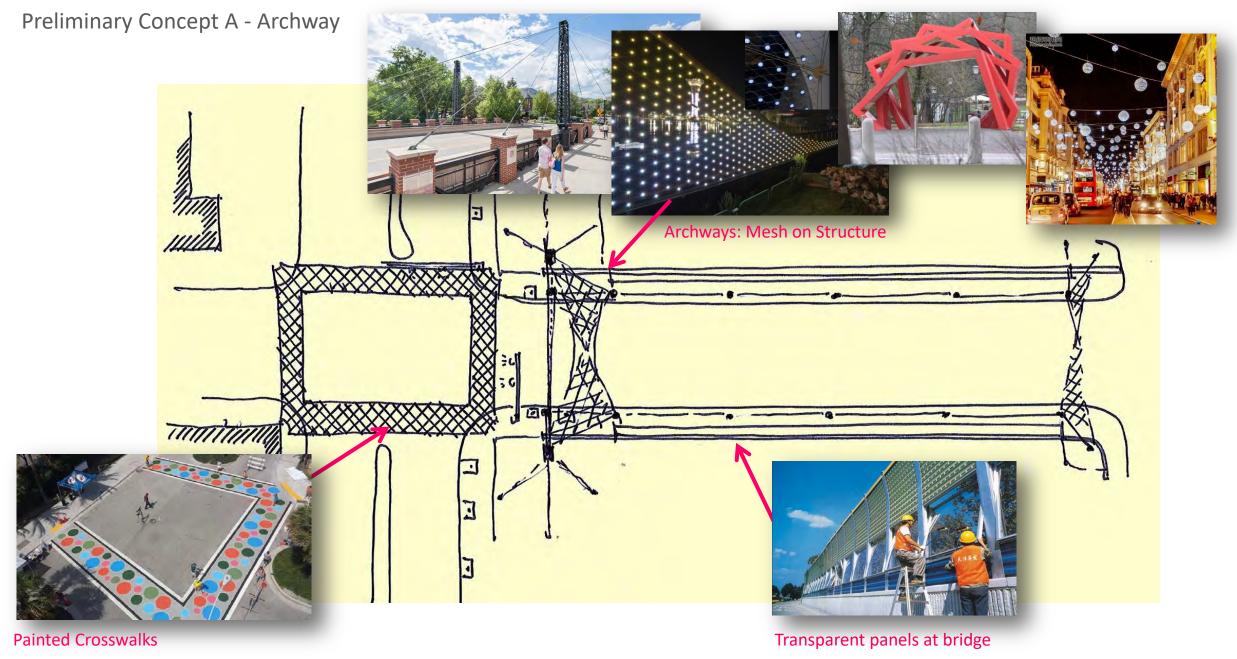

## Preliminary Concept A - Archway

#### SITE INTERVENTIONS

I. ART-WALK AT PEDESTRIAN CROSSINGS

II. PLANTERS AT CORNERS AND ALONG THE BRIDGE

III. TRANSPARENT PANELS AT GUARD RAILS

IV.a. ILLUMINATED MESH ON LIGHT-WEIGHT STRUCTURE: i. "ARCH": ACROSS CHAPEL STREET

IV.b. ORNAMENTED CROWNS AT STOPLIGHT ARMS

ii. "POLES": AT BEGINNING AND END OF BRIDGE

METAL INSTALLATION OVER THE STREET
ILLUMINATED MESH SYSTEM
SUSPENDED MESH INSTALLATION
INDUSTRIAL STRUCTURES RECLAIMED AS ARCHES ORNAMENTED HALF-ARCHES ACORSS BRIDGE
LINEAR LIGHTING ALONG TOP OF RAIL
TRANSPARENT BRIDGE RAILINGS