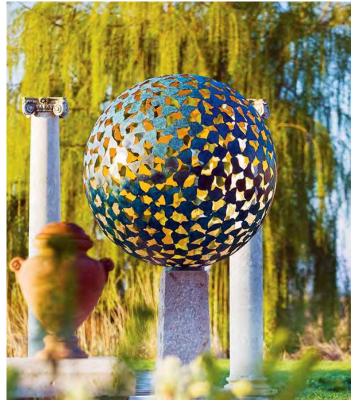

# Preliminary Concept C SCULPTURAL BRIDGE PILLARS

STREET VIEW

LONG SECTION

(for illustration only) clockwise from top left

#### SITE INTERVENTIONS

I. ART-WALK CENTERED BETWEEN PEDESTRIAN CROSSINGS

II. PLANTERS AND STREET POLES ALONG THE BRIDGE

III. PAINTED RAILINGS

IV. SCULPTURAL FORMS AT THE EDGES OF RAILINGS