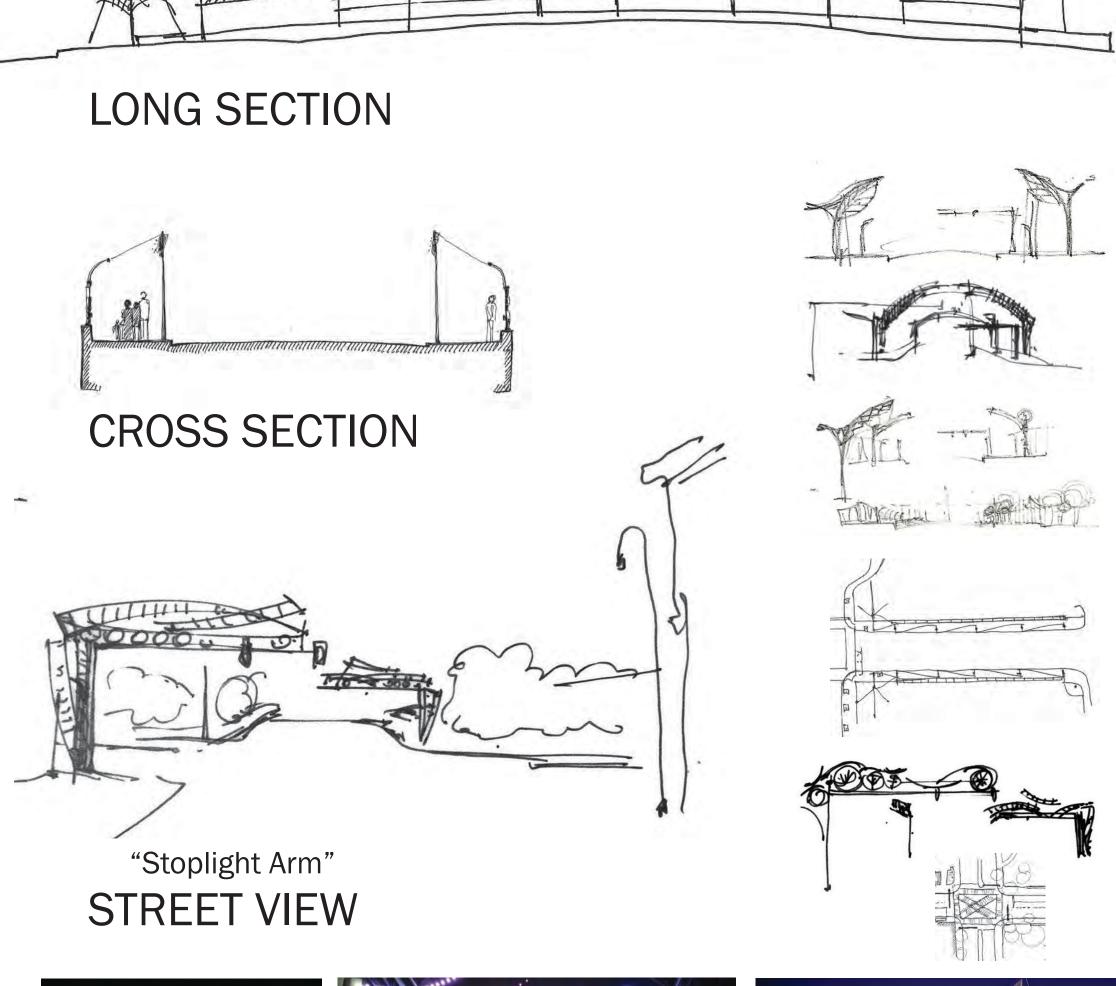

## STREET VIEW

IV.b. ORNAMENTED CROWNS AT STOPLIGHT ARMS

ii. "POLES": AT BEGINNING AND END OF BRIDGE

METAL INSTALLATION OVER THE STREET
ILLUMINATED MESH SYSTEM
SUSPENDED MESH INSTALLATION
INDUSTRIAL STRUCTURES RECLAIMED AS ARCHES ORNAMENTED HALF-ARCHES ACORSS BRIDGE
LINEAR LIGHTING ALONG TOP OF RAIL
TRANSPARENT BRIDGE RAILINGS

# STREET VIEW

**CROSS SECTION** 

### LONG SECTION

**CROSS SECTION** 