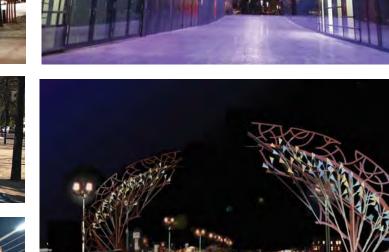

## Preliminary Concept A – Archway – Illuminated Mesh – Poles only

#### SITE INTERVENTIONS

I. ART-WALK AT PEDESTRIAN CROSSINGS

II. PLANTERS AT CORNERS AND ALONG THE BRIDGE

III. TRANSPARENT PANELS AT GUARD RAILS

IV.a. ILLUMINATED MESH ON LIGHT-WEIGHT STRUCTURE: i. "ARCH": ACROSS CHAPEL STREET

IV.b. ORNAMENTED CROWNS AT STOPLIGHT ARMS

ii. "POLES": AT BEGINNING AND END OF BRIDGE

METAL INSTALLATION OVER THE STREET
ILLUMINATED MESH SYSTEM
SUSPENDED MESH INSTALLATION
INDUSTRIAL STRUCTURES RECLAIMED AS ARCHES ORNAMENTED HALF-ARCHES ACORSS BRIDGE
LINEAR LIGHTING ALONG TOP OF RAIL
TRANSPARENT BRIDGE RAILINGS