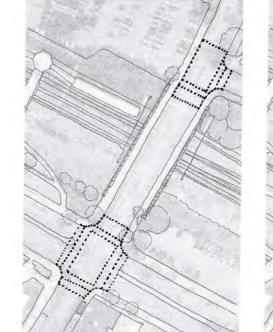

#### SITE INTERVENTIONS

I. ART-WALK AT PEDESTRIAN CROSSINGS

II. PLANTERS AT CORNERS AND ALONG THE BRIDGE

III. TRANSPARENT PANELS AT GUARD RAILS

IV.a. ILLUMINATED MESH ON LIGHT-WEIGHT STRUCTURE: i. "ARCH": ACROSS CHAPEL STREET

IV.b. ORNAMENTED CROWNS AT STOPLIGHT ARMS

ii. "POLES": AT BEGINNING AND END OF BRIDGE

METAL INSTALLATION OVER THE STREET
ILLUMINATED MESH SYSTEM
SUSPENDED MESH INSTALLATION
INDUSTRIAL STRUCTURES RECLAIMED AS ARCHES ORNAMENTED HALF-ARCHES ACORSS BRIDGE
LINEAR LIGHTING ALONG TOP OF RAIL
TRANSPARENT BRIDGE RAILINGS