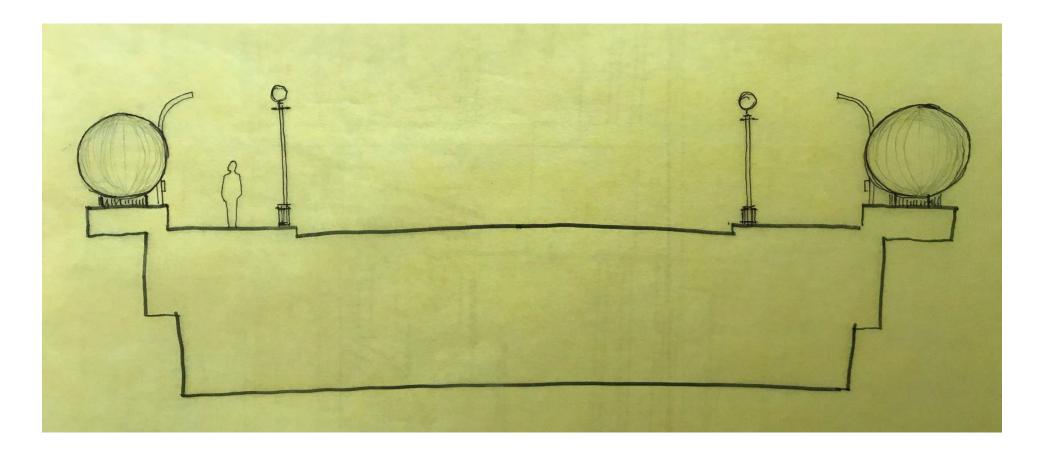

#### Preliminary Concept A - Archway

View from Chapel/State – alternate 1

Section Through Bridge

Section Through Bridge

## Preliminary Concept A - Archway

## Preliminary Concept A – Archway