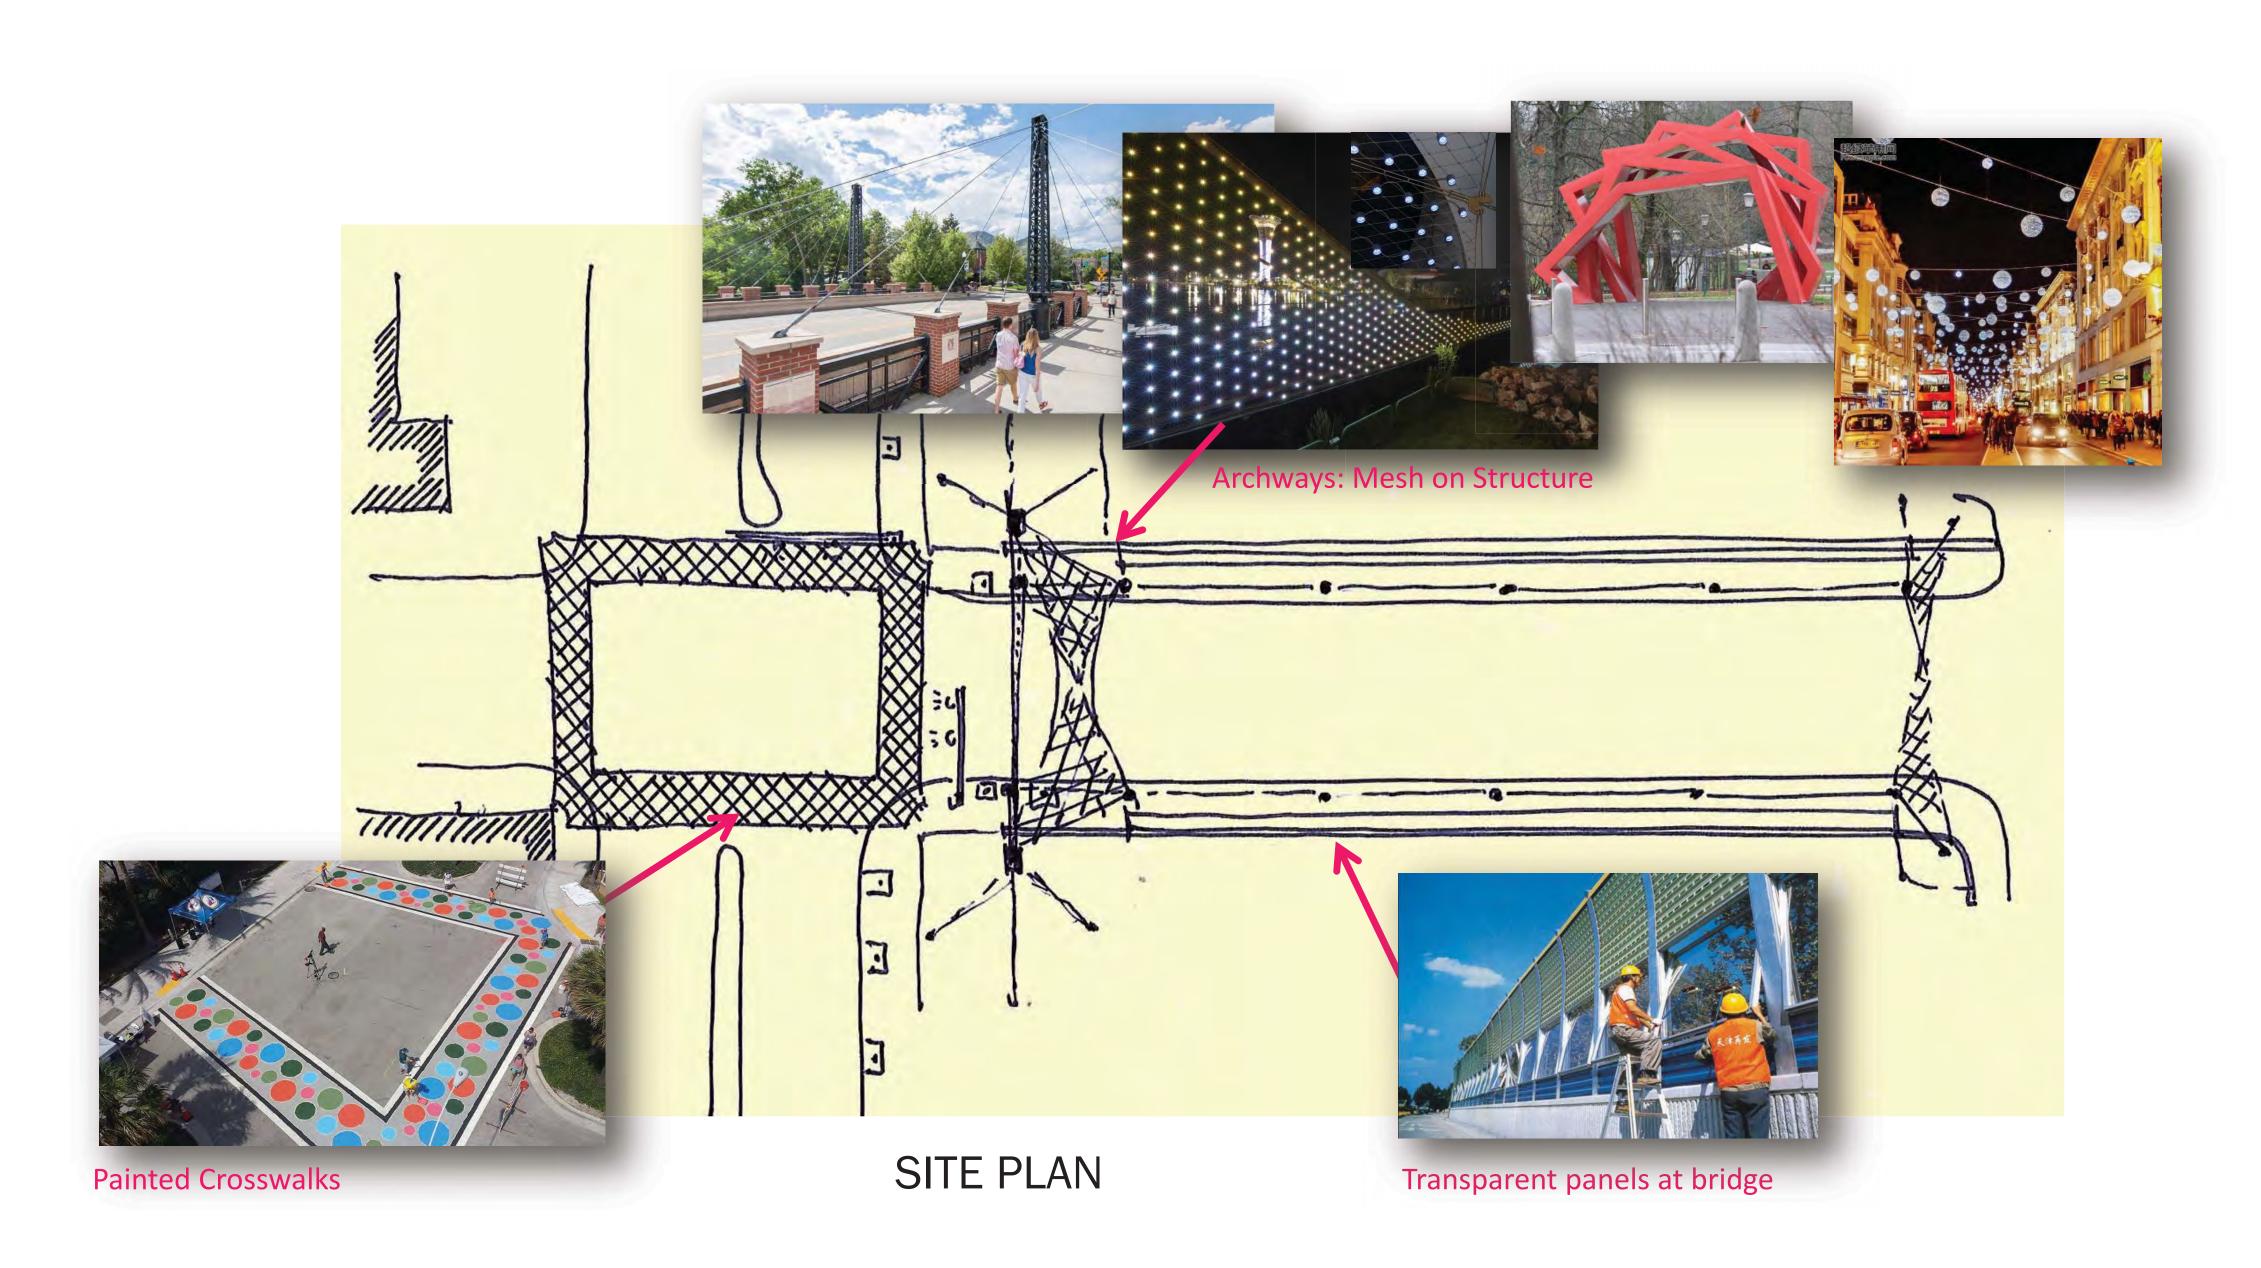

#### SITE INTERVENTIONS

I. ART-WALK AT PEDESTRIAN CROSSINGS

II. PLANTERS AT CORNERS AND ALONG THE BRIDGE

III. TRANSPARENT PANELS AT GUARD RAILS

IV.a. ILLUMINATED MESH ON LIGHT-WEIGHT STRUCTURE: i. "ARCH": ACROSS CHAPEL STREET

IV.b. ORNAMENTED CROWNS AT STOPLIGHT ARMS

ii. "POLES": AT BEGINNING AND END OF BRIDGE

METAL INSTALLATION OVER THE STREET
ILLUMINATED MESH SYSTEM
SUSPENDED MESH INSTALLATION
INDUSTRIAL STRUCTURES RECLAIMED AS ARCHES ORNAMENTED HALF-ARCHES ACORSS BRIDGE
LINEAR LIGHTING ALONG TOP OF RAIL
TRANSPARENT BRIDGE RAILINGS