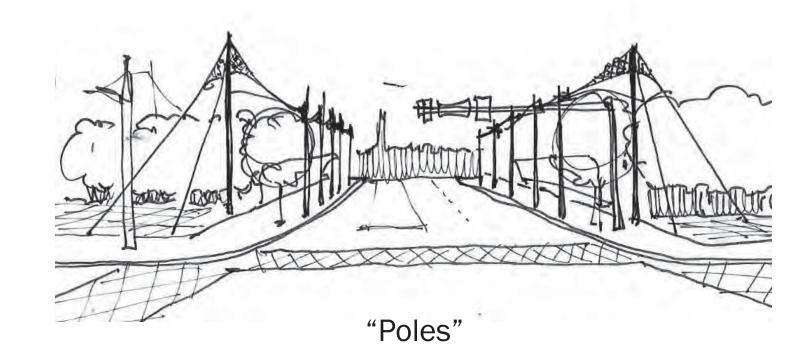

## Preliminary Concept A – Archway

Sketches and Inspiration

IV.b. ORNAMENTED CROWNS AT STOPLIGHT ARMS

ii. "POLES": AT BEGINNING AND END OF BRIDGE

METAL INSTALLATION OVER THE STREET
ILLUMINATED MESH SYSTEM
SUSPENDED MESH INSTALLATION
INDUSTRIAL STRUCTURES RECLAIMED AS ARCHES ORNAMENTED HALF-ARCHES ACORSS BRIDGE
LINEAR LIGHTING ALONG TOP OF RAIL
TRANSPARENT BRIDGE RAILINGS