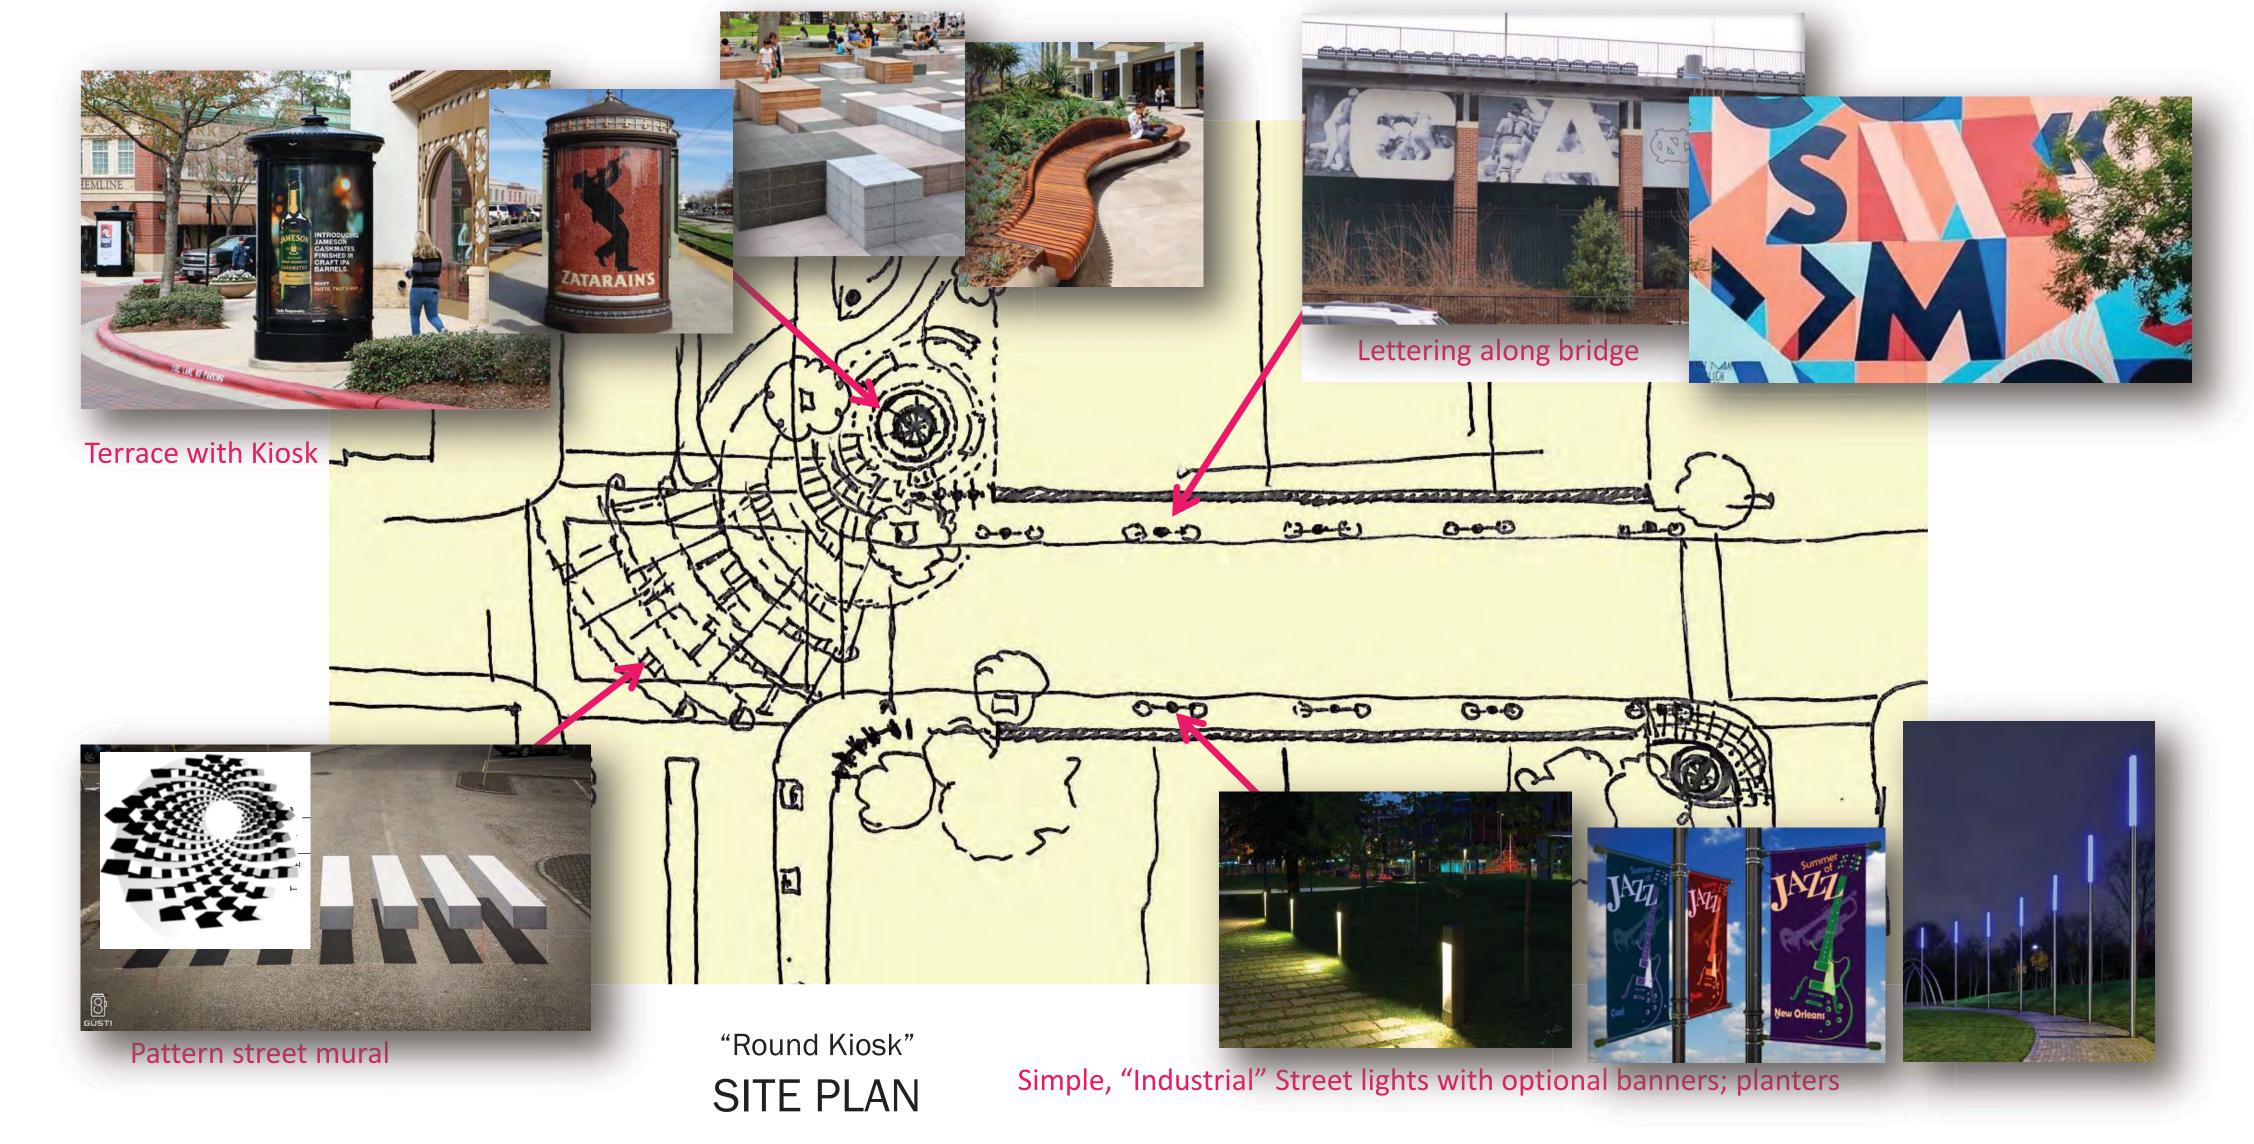

#### Preliminary Concept D – Kiosk

#### Preliminary Concept D – Kiosk

Sketches and Inspiration

#### **SITE INTERVENTIONS**

- I. ART-WALK AT PEDESTRIAN CROSSINGS
- i. RADIAL PATTERN CENTERED ON KIOSK ii. TEXT ON CROSSWALKS
- II. 'INDUSTRIAL' STREET LIGHTS
- III. GRAPHICS AND/OR TEXT AT INTERIOR AND EXTERIOR OF RAILING
- IV.a. WAYFINDING DISPLAY AT N CORNER & POSSIBLY AT DOG PARK CORNER:
- i. "ROUND KIOSK" ii. 'PANELIZED KIOSK"
- IV.b. 'DESTINATION' STRUCTURE

ENCLOSED PLAYGROUND STRUCTURE POSTER DISPLAY CABINETS ROUND POSTER KIOSKS STREET CLOCK ILLUMINTAED OBELISKS **COMMUNITY SWING** RADIAL STREET "MURAL"