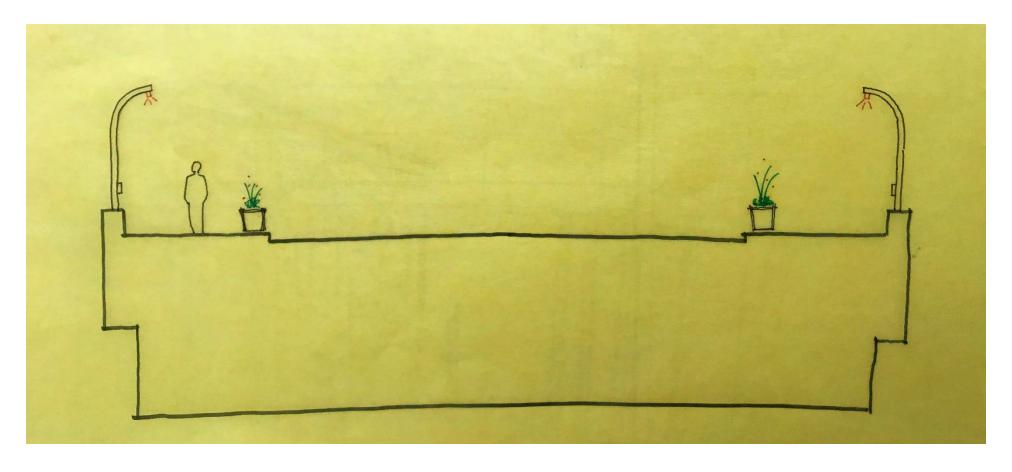

#### Preliminary Concept A - Archway

View from Chapel/State – alternate 1

Section Through Bridge

Section Through Bridge

## Preliminary Concept A – Archway – Illuminated Mesh – Poles only

## Preliminary Concept A - Archway

## Preliminary Concept A – Archway

## Preliminary Concept A – Archway

Sketches and Inspiration