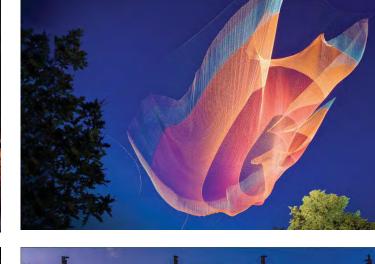

## Preliminary Concept A – Archway – Illuminated Mesh – Poles only

#### SITE INTERVENTIONS

I. ART-WALK AT PEDESTRIAN CROSSINGS

II. PLANTERS AT CORNERS AND ALONG THE BRIDGE

III. TRANSPARENT PANELS AT GUARD RAILS

IV.a. ILLUMINATED MESH ON LIGHT-WEIGHT STRUCTURE: i. "ARCH": ACROSS CHAPEL STREET

IV.b. ORNAMENTED CROWNS AT STOPLIGHT ARMS

ii. "POLES": AT BEGINNING AND END OF BRIDGE

METAL INSTALLATION OVER THE STREET
ILLUMINATED MESH SYSTEM
SUSPENDED MESH INSTALLATION
INDUSTRIAL STRUCTURES RECLAIMED AS ARCHES ORNAMENTED HALF-ARCHES ACORSS BRIDGE
LINEAR LIGHTING ALONG TOP OF RAIL
TRANSPARENT BRIDGE RAILINGS