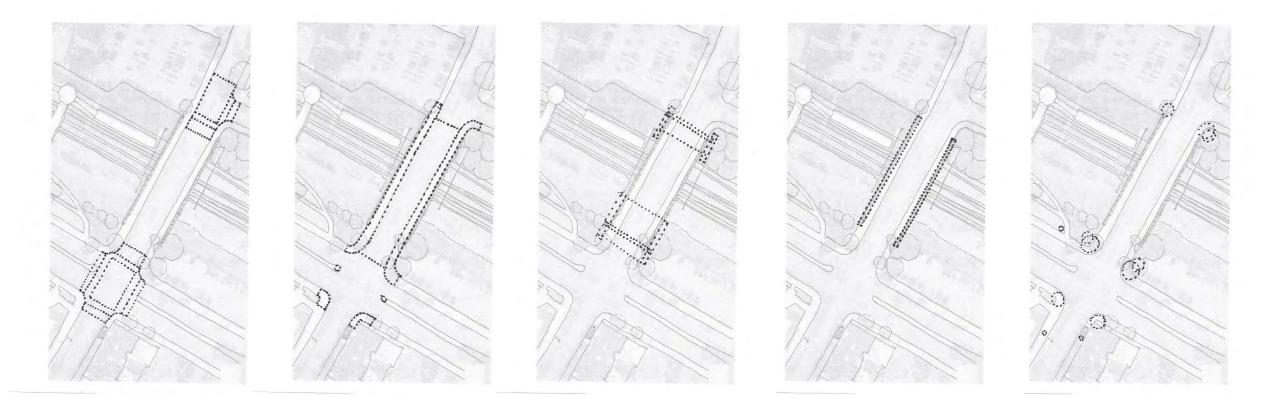

# **Preliminary Concepts**

A – Archway

B – Street Corner Screens

C – Sculptural Bridge Pillars

D – Kiosk