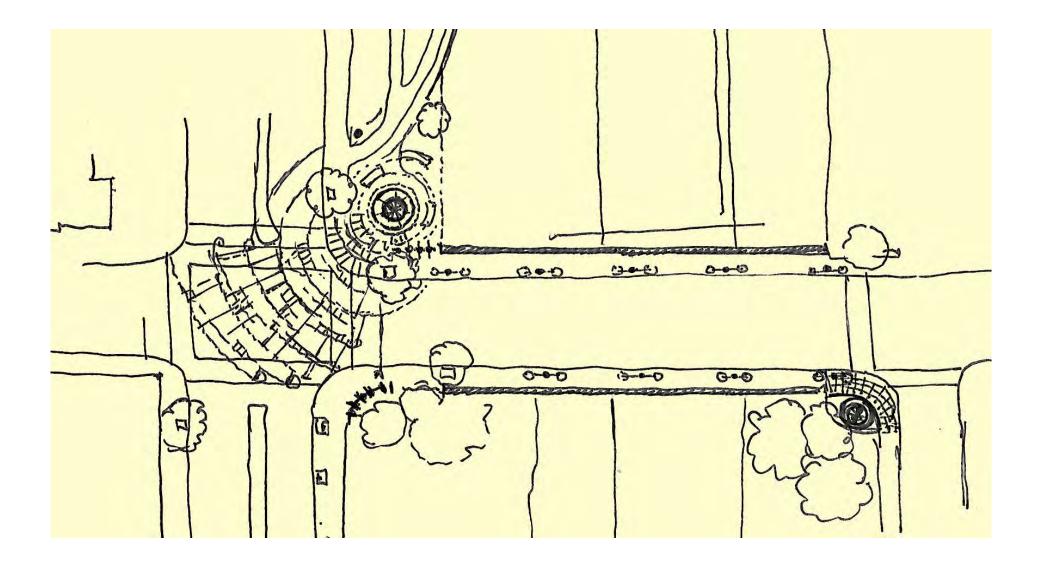

#### Preliminary Concept D – Kiosk

#### **SITE INTERVENTIONS**

- I. ART-WALK AT PEDESTRIAN CROSSINGS
- i. RADIAL PATTERN CENTERED ON KIOSK ii. TEXT ON CROSSWALKS
- II. 'INDUSTRIAL' STREET LIGHTS
- III. GRAPHICS AND/OR TEXT AT INTERIOR AND EXTERIOR OF RAILING
- IV.a. WAYFINDING DISPLAY AT N CORNER & POSSIBLY AT DOG PARK CORNER:
- i. "ROUND KIOSK" ii. 'PANELIZED KIOSK"
- IV.b. 'DESTINATION' STRUCTURE

ENCLOSED PLAYGROUND STRUCTURE POSTER DISPLAY CABINETS ROUND POSTER KIOSKS STREET CLOCK ILLUMINTAED OBELISKS **COMMUNITY SWING** RADIAL STREET "MURAL"