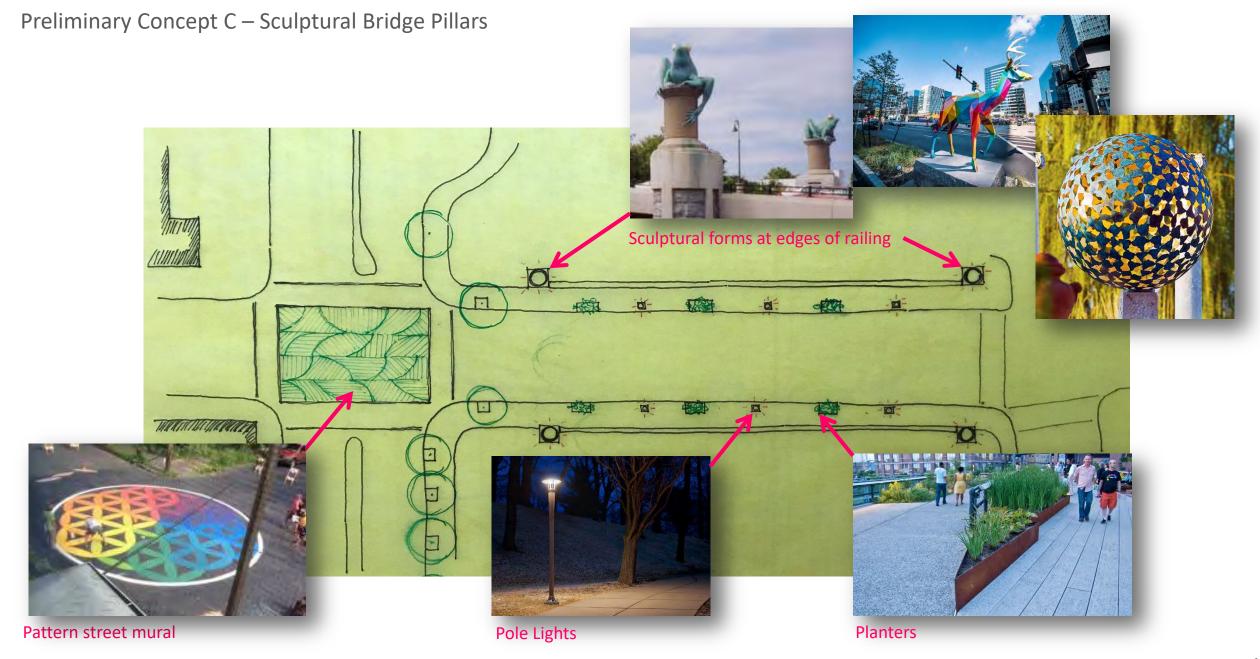

# Preliminary Concept C SCULPTURAL BRIDGE PILLARS

STREET VIEW

LONG SECTION

(for illustration only) clockwise from top left

#### SITE INTERVENTIONS

I. ART-WALK CENTERED BETWEEN PEDESTRIAN CROSSINGS

II. PLANTERS AND STREET POLES ALONG THE BRIDGE

III. PAINTED RAILINGS

IV. SCULPTURAL FORMS AT THE EDGES OF RAILINGS