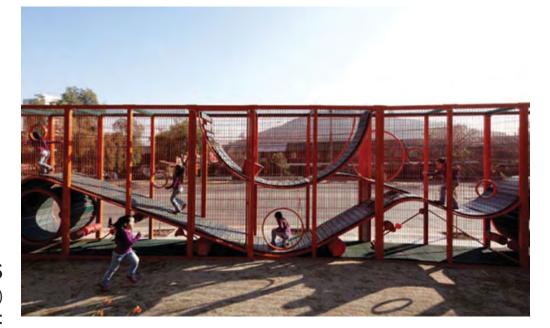

ENCLOSED PLAYGROUND STRUCTURE POSTER DISPLAY CABINETS ROUND POSTER KIOSKS STREET CLOCK ILLUMINTAED OBELISKS **COMMUNITY SWING** RADIAL STREET "MURAL"