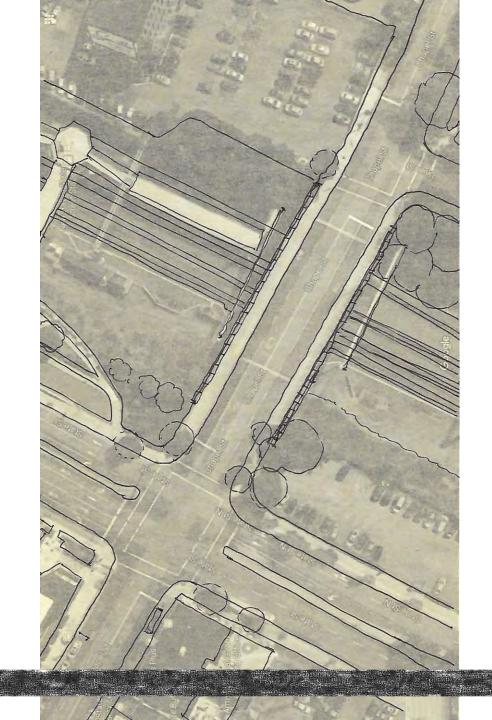

#### Preliminary Concept A - Archway

View from Chapel/State – alternate 1

Section Through Bridge

Section Through Bridge