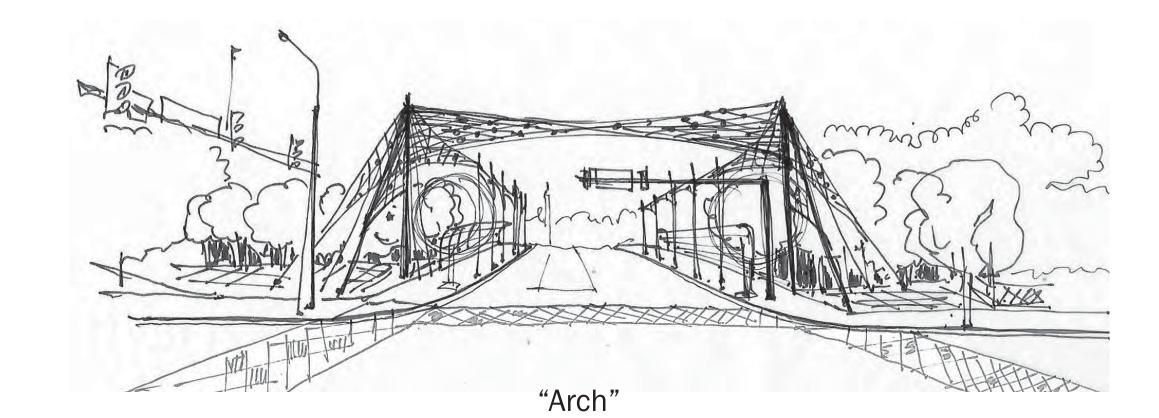

## Preliminary Concept A – Archway

Sketches and Inspiration

#### SITE INTERVENTIONS

I. ART-WALK AT PEDESTRIAN CROSSINGS

II. PLANTERS AT CORNERS AND ALONG THE BRIDGE

III. TRANSPARENT PANELS AT GUARD RAILS

IV.a. ILLUMINATED MESH ON LIGHT-WEIGHT STRUCTURE: i. "ARCH": ACROSS CHAPEL STREET