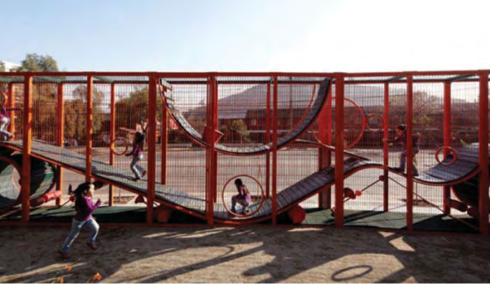

## Preliminary Concept B – Street Corner Screens

## Preliminary Concept B – Street Corner Screens

View from Chapel/State – alternate 1

View from Chapel/State – alternate 2

Section Through Bridge

#### Preliminary Concept B – Corner Screens

## Preliminary Concept B – Corner Screens

Preliminary Concept C

# STREET CORNER SCREENS