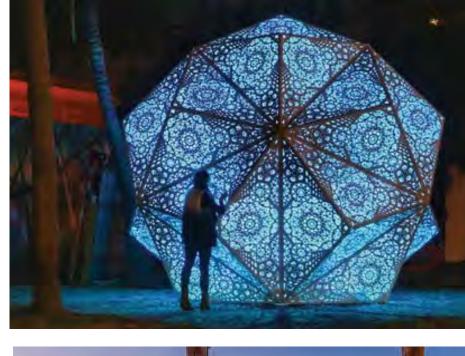

## **Sculptural Bridge Pillars**

View from Chapel/State

Section Along Bridge

Section Thru Bridge

# Preliminary Concept C SCULPTURAL BRIDGE PILLARS

STREET VIEW

LONG SECTION

(for illustration only) clockwise from top left

#### SITE INTERVENTIONS

I. ART-WALK CENTERED BETWEEN PEDESTRIAN CROSSINGS

II. PLANTERS AND STREET POLES ALONG THE BRIDGE

III. PAINTED RAILINGS

IV. SCULPTURAL FORMS AT THE EDGES OF RAILINGS