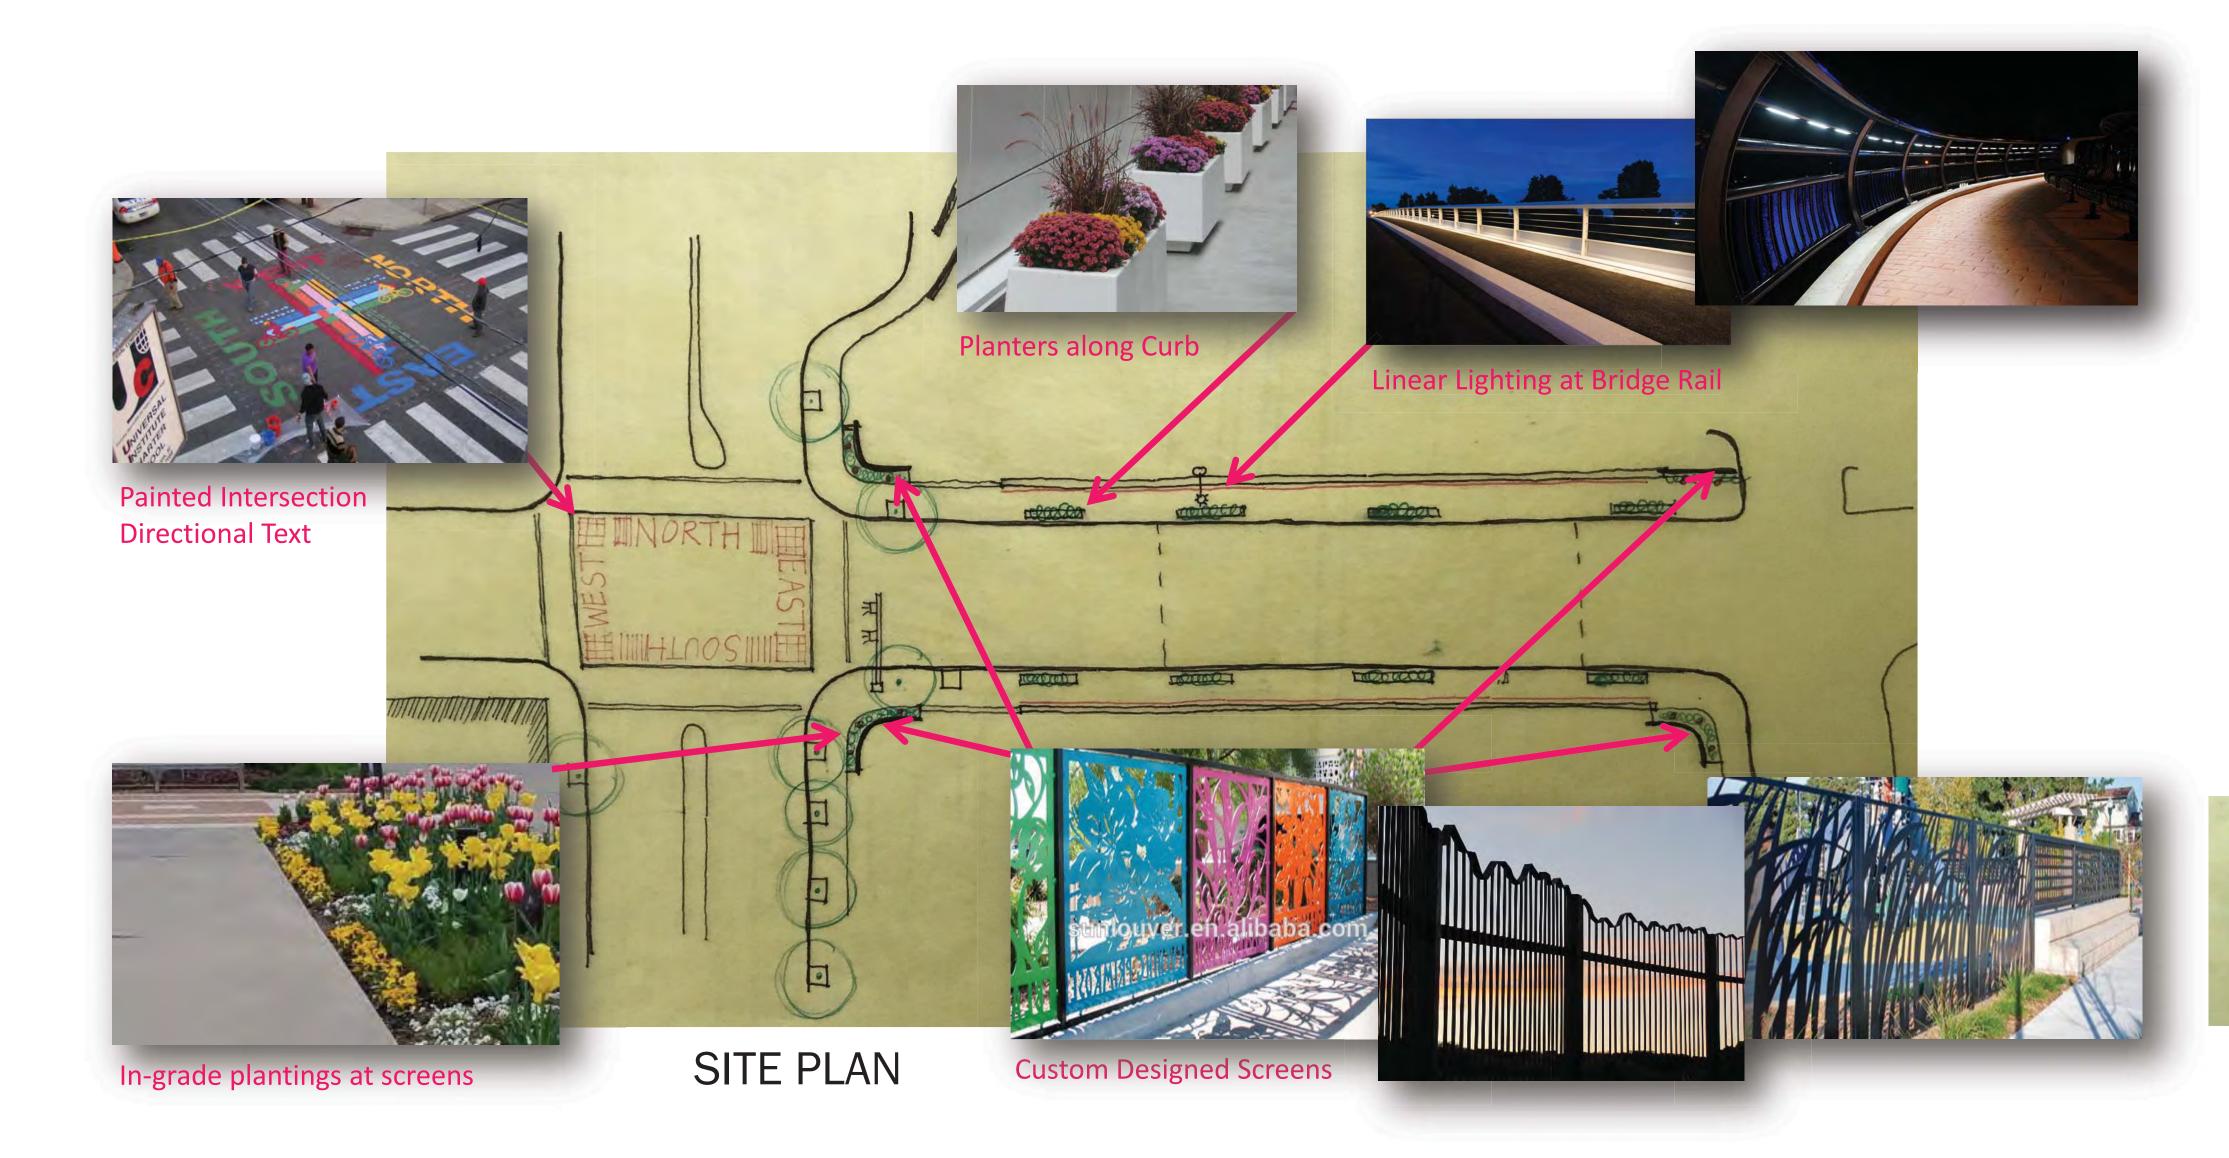

#### SITE INTERVENTIONS

I. PAINTED INTERSECTION WITH DIRECTIONAL TEXT

II. PLANTERS ALONG THE BRIDGE

III. LINEAR LIGHTING AT BRIDGE RAIL

IV. CUSTOM DESIGNED SCREENS AT CORNERS
i. "SCREENS" WITH LOCALLY RELEVANT CONTENT
ii. "FANS" WITH LOCALLY INSPIRED ORNAMENT