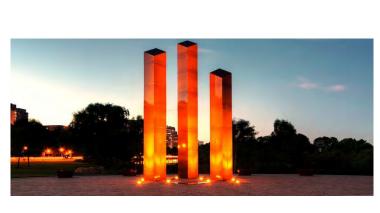

## **Sculptural Bridge Pillars**

View from Chapel/State

Section Along Bridge

Section Thru Bridge

# Preliminary Concept C SCULPTURAL BRIDGE PILLARS

STREET VIEW

LONG SECTION

(for illustration only) clockwise from top left

#### SITE INTERVENTIONS

I. ART-WALK CENTERED BETWEEN PEDESTRIAN CROSSINGS

II. PLANTERS AND STREET POLES ALONG THE BRIDGE

III. PAINTED RAILINGS

IV. SCULPTURAL FORMS AT THE EDGES OF RAILINGS