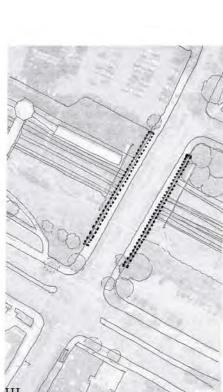

#### SITE INTERVENTIONS

I. ART-WALK AT PEDESTRIAN CROSSINGS

II. PLANTERS AT CORNERS AND ALONG THE BRIDGE

III. TRANSPARENT PANELS AT GUARD RAILS

IV.a. ILLUMINATED MESH ON LIGHT-WEIGHT STRUCTURE: i. "ARCH": ACROSS CHAPEL STREET

IV.b. ORNAMENTED CROWNS AT STOPLIGHT ARMS

ii. "POLES": AT BEGINNING AND END OF BRIDGE

METAL INSTALLATION OVER THE STREET
ILLUMINATED MESH SYSTEM
SUSPENDED MESH INSTALLATION
INDUSTRIAL STRUCTURES RECLAIMED AS ARCHES ORNAMENTED HALF-ARCHES ACORSS BRIDGE
LINEAR LIGHTING ALONG TOP OF RAIL
TRANSPARENT BRIDGE RAILINGS