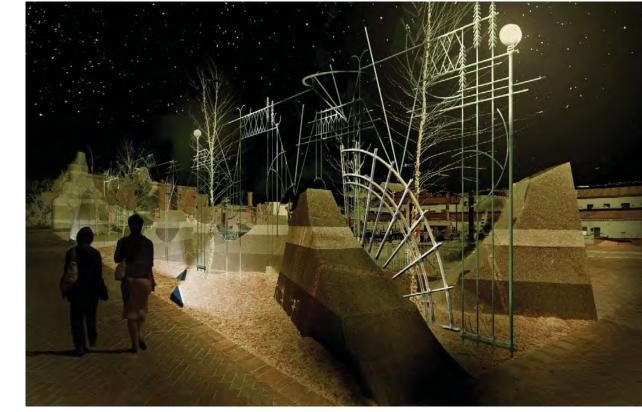

## **Sculptural Bridge Pillars**

View from Chapel/State

Section Along Bridge

Section Thru Bridge

# Preliminary Concept C SCULPTURAL BRIDGE PILLARS

STREET VIEW

LONG SECTION

(for illustration only) clockwise from top left

#### SITE INTERVENTIONS

I. ART-WALK CENTERED BETWEEN PEDESTRIAN CROSSINGS

II. PLANTERS AND STREET POLES ALONG THE BRIDGE

III. PAINTED RAILINGS

IV. SCULPTURAL FORMS AT THE EDGES OF RAILINGS