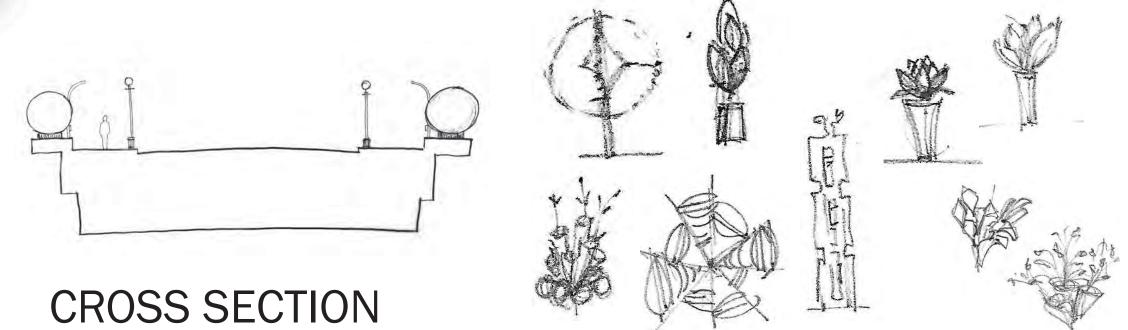

# Preliminary Concept C SCULPTURAL BRIDGE PILLARS

STREET VIEW

LONG SECTION

(for illustration only) clockwise from top left