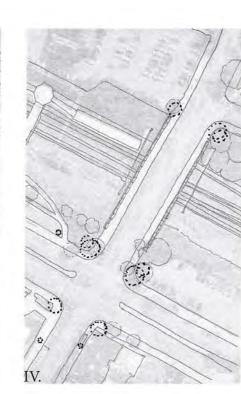

#### **SITE INTERVENTIONS**

- I. ART-WALK AT PEDESTRIAN CROSSINGS
- i. RADIAL PATTERN CENTERED ON KIOSK ii. TEXT ON CROSSWALKS
- II. 'INDUSTRIAL' STREET LIGHTS
- III. GRAPHICS AND/OR TEXT AT INTERIOR AND EXTERIOR OF RAILING
- IV.a. WAYFINDING DISPLAY AT N CORNER & POSSIBLY AT DOG PARK CORNER:
- i. "ROUND KIOSK" ii. 'PANELIZED KIOSK"
- IV.b. 'DESTINATION' STRUCTURE

ENCLOSED PLAYGROUND STRUCTURE POSTER DISPLAY CABINETS ROUND POSTER KIOSKS STREET CLOCK ILLUMINTAED OBELISKS **COMMUNITY SWING** RADIAL STREET "MURAL"