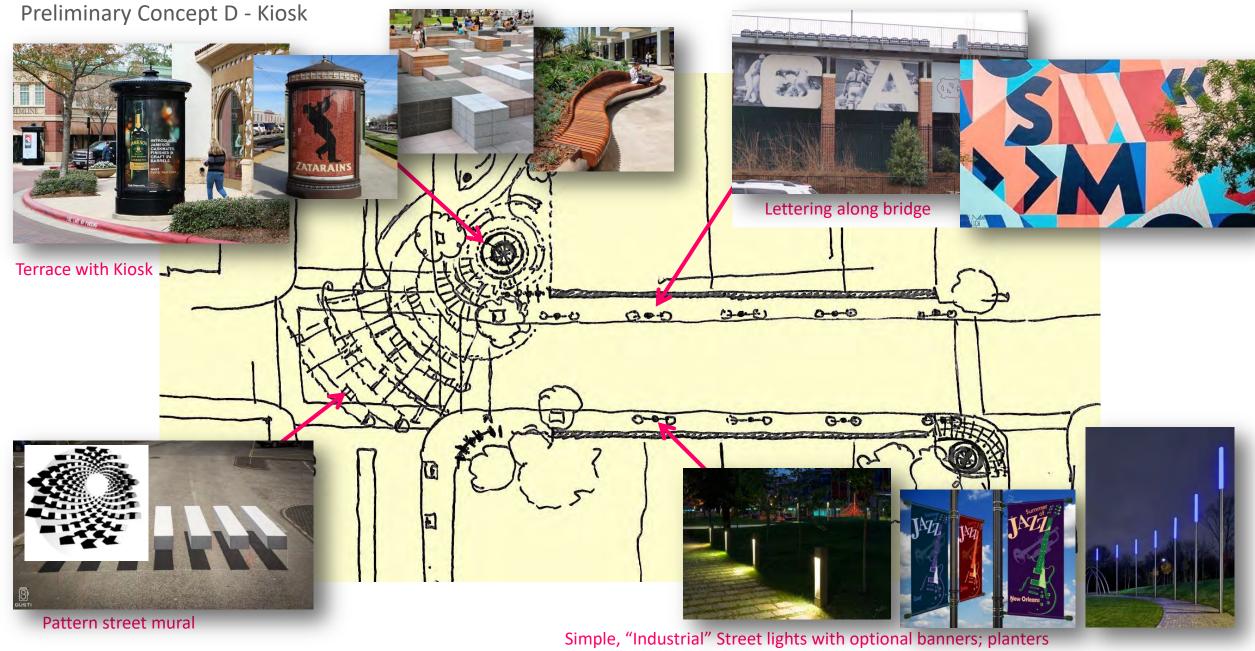

#### Preliminary Concept D – Kiosk

#### Preliminary Concept D – Kiosk

Sketches and Inspiration

#### **SITE INTERVENTIONS**

- I. ART-WALK AT PEDESTRIAN CROSSINGS
- i. RADIAL PATTERN CENTERED ON KIOSK ii. TEXT ON CROSSWALKS
- II. 'INDUSTRIAL' STREET LIGHTS
- III. GRAPHICS AND/OR TEXT AT INTERIOR AND EXTERIOR OF RAILING
- IV.a. WAYFINDING DISPLAY AT N CORNER & POSSIBLY AT DOG PARK CORNER:
- i. "ROUND KIOSK" ii. 'PANELIZED KIOSK"
- IV.b. 'DESTINATION' STRUCTURE

ENCLOSED PLAYGROUND STRUCTURE POSTER DISPLAY CABINETS ROUND POSTER KIOSKS STREET CLOCK ILLUMINTAED OBELISKS **COMMUNITY SWING** RADIAL STREET "MURAL"