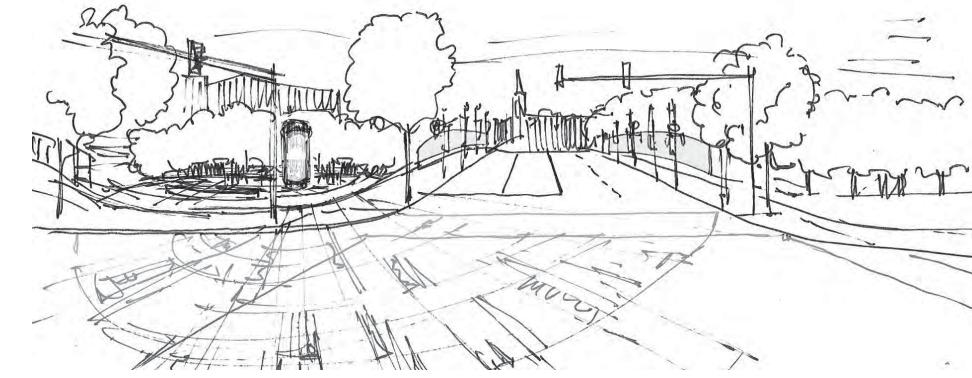

## STREET VIEW

#### SITE INTERVENTIONS

I. ART-WALK AT PEDESTRIAN CROSSINGS

II. PLANTERS AT CORNERS AND ALONG THE BRIDGE

III. TRANSPARENT PANELS AT GUARD RAILS

IV.a. ILLUMINATED MESH ON LIGHT-WEIGHT STRUCTURE: i. "ARCH": ACROSS CHAPEL STREET

IV.b. ORNAMENTED CROWNS AT STOPLIGHT ARMS

ii. "POLES": AT BEGINNING AND END OF BRIDGE

METAL INSTALLATION OVER THE STREET
ILLUMINATED MESH SYSTEM
SUSPENDED MESH INSTALLATION
INDUSTRIAL STRUCTURES RECLAIMED AS ARCHES ORNAMENTED HALF-ARCHES ACORSS BRIDGE
LINEAR LIGHTING ALONG TOP OF RAIL
TRANSPARENT BRIDGE RAILINGS