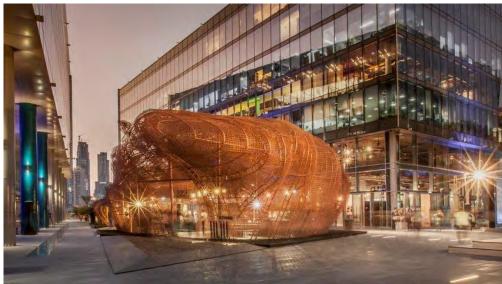

**INSPIRATION IMAGES** (for illustration only)

DECORATIVE "TREE" SCREENS WITH FLOWER MOTIF SCREEN/FENCE WITH LOCAL LANDSCAPE INSPIRED MOTIF

"Panelized Kiosk"

## PLAN

"Panelized Kiosk"