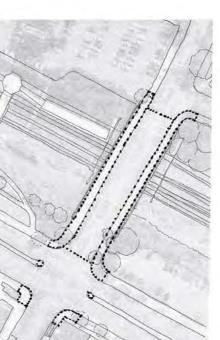

#### SITE INTERVENTIONS

I. PAINTED INTERSECTION WITH DIRECTIONAL TEXT

II. PLANTERS ALONG THE BRIDGE

III. LINEAR LIGHTING AT BRIDGE RAIL

IV. CUSTOM DESIGNED SCREENS AT CORNERS
i. "SCREENS" WITH LOCALLY RELEVANT CONTENT
ii. "FANS" WITH LOCALLY INSPIRED ORNAMENT