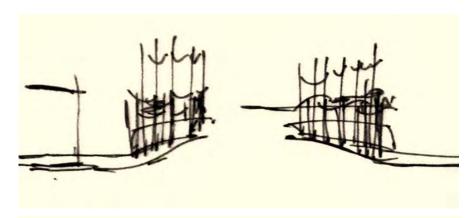

## Preliminary Concept A – Archway – Illuminated Mesh – Poles only

#### SITE INTERVENTIONS

I. ART-WALK AT PEDESTRIAN CROSSINGS

II. PLANTERS AT CORNERS AND ALONG THE BRIDGE

III. TRANSPARENT PANELS AT GUARD RAILS

IV.a. ILLUMINATED MESH ON LIGHT-WEIGHT STRUCTURE: i. "ARCH": ACROSS CHAPEL STREET

IV.b. ORNAMENTED CROWNS AT STOPLIGHT ARMS

ii. "POLES": AT BEGINNING AND END OF BRIDGE

METAL INSTALLATION OVER THE STREET
ILLUMINATED MESH SYSTEM
SUSPENDED MESH INSTALLATION
INDUSTRIAL STRUCTURES RECLAIMED AS ARCHES ORNAMENTED HALF-ARCHES ACORSS BRIDGE
LINEAR LIGHTING ALONG TOP OF RAIL
TRANSPARENT BRIDGE RAILINGS