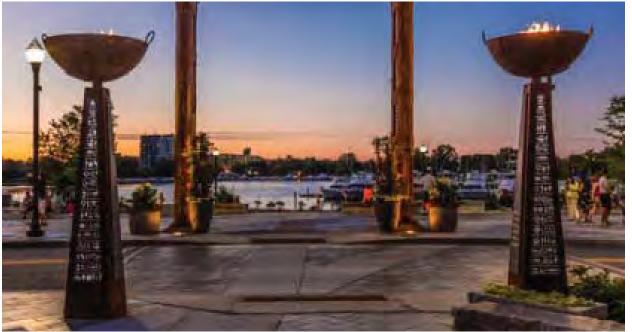

## **Sculptural Bridge Pillars**

View from Chapel/State

Section Along Bridge

Section Thru Bridge

# Preliminary Concept C SCULPTURAL BRIDGE PILLARS

STREET VIEW

LONG SECTION

(for illustration only) clockwise from top left

#### SITE INTERVENTIONS

I. ART-WALK CENTERED BETWEEN PEDESTRIAN CROSSINGS

II. PLANTERS AND STREET POLES ALONG THE BRIDGE

III. PAINTED RAILINGS

IV. SCULPTURAL FORMS AT THE EDGES OF RAILINGS