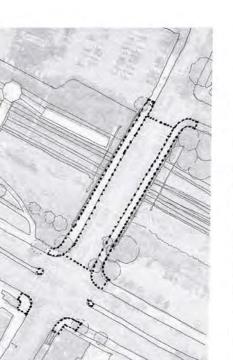

#### Preliminary Concept A - Archway

View from Chapel/State – alternate 1

Section Through Bridge

Section Through Bridge

## Preliminary Concept A – Archway – Illuminated Mesh – Poles only

## Preliminary Concept A - Archway

## Preliminary Concept A – Archway

## Preliminary Concept A – Archway

Sketches and Inspiration

#### SITE INTERVENTIONS

I. ART-WALK AT PEDESTRIAN CROSSINGS

II. PLANTERS AT CORNERS AND ALONG THE BRIDGE

III. TRANSPARENT PANELS AT GUARD RAILS

IV.a. ILLUMINATED MESH ON LIGHT-WEIGHT STRUCTURE: i. "ARCH": ACROSS CHAPEL STREET

IV.b. ORNAMENTED CROWNS AT STOPLIGHT ARMS

ii. "POLES": AT BEGINNING AND END OF BRIDGE

METAL INSTALLATION OVER THE STREET
ILLUMINATED MESH SYSTEM
SUSPENDED MESH INSTALLATION
INDUSTRIAL STRUCTURES RECLAIMED AS ARCHES ORNAMENTED HALF-ARCHES ACORSS BRIDGE
LINEAR LIGHTING ALONG TOP OF RAIL
TRANSPARENT BRIDGE RAILINGS