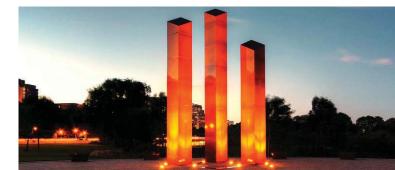

## **Sculptural Bridge Pillars**

View from Chapel/State

Section Along Bridge

Section Thru Bridge

# Preliminary Concept C SCULPTURAL BRIDGE PILLARS

STREET VIEW

LONG SECTION

(for illustration only) clockwise from top left

#### SITE INTERVENTIONS

I. ART-WALK CENTERED BETWEEN PEDESTRIAN CROSSINGS

II. PLANTERS AND STREET POLES ALONG THE BRIDGE

III. PAINTED RAILINGS

IV. SCULPTURAL FORMS AT THE EDGES OF RAILINGS