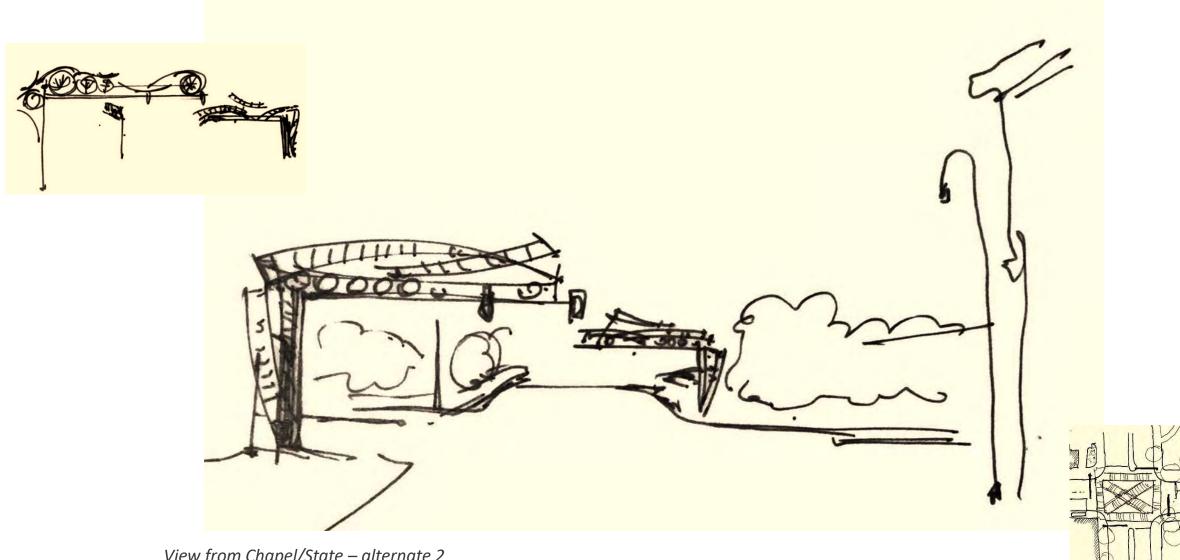

#### Preliminary Concept A - Archway

View from Chapel/State – alternate 1

Section Through Bridge

Section Through Bridge

## Preliminary Concept A – Archway

Sketches and Inspiration