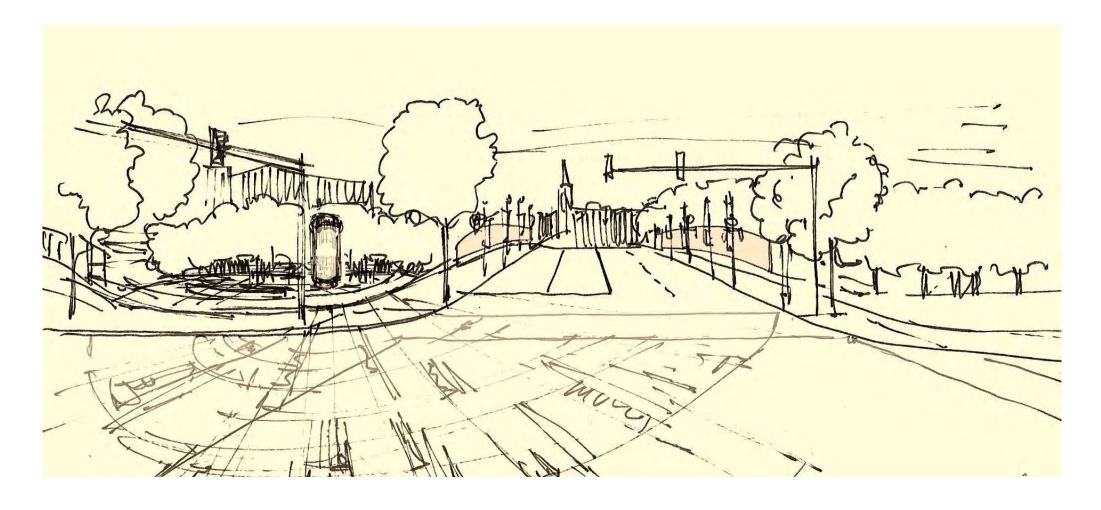

## STREET VIEW

#### SITE INTERVENTIONS

I. ART-WALK AT PEDESTRIAN CROSSINGS

II. PLANTERS AT CORNERS AND ALONG THE BRIDGE

III. TRANSPARENT PANELS AT GUARD RAILS

IV.a. ILLUMINATED MESH ON LIGHT-WEIGHT STRUCTURE: i. "ARCH": ACROSS CHAPEL STREET

IV.b. ORNAMENTED CROWNS AT STOPLIGHT ARMS

ii. "POLES": AT BEGINNING AND END OF BRIDGE

METAL INSTALLATION OVER THE STREET
ILLUMINATED MESH SYSTEM
SUSPENDED MESH INSTALLATION
INDUSTRIAL STRUCTURES RECLAIMED AS ARCHES ORNAMENTED HALF-ARCHES ACORSS BRIDGE
LINEAR LIGHTING ALONG TOP OF RAIL
TRANSPARENT BRIDGE RAILINGS