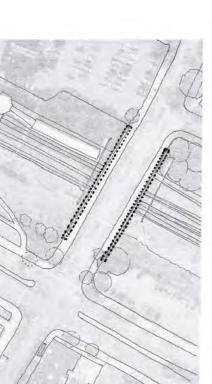

## **Sculptural Bridge Pillars**

View from Chapel/State

Section Along Bridge

Section Thru Bridge

## Preliminary Concept C – Sculptural Bridge Pillars

Preliminary Concept D

Kiosk

View from Chapel/State

Section Along Bridge

Section Thru Bridge

View from Chapel/State

Section Along Bridge

Section Thru Bridge

# Preliminary Concept C SCULPTURAL BRIDGE PILLARS

STREET VIEW

LONG SECTION

(for illustration only) clockwise from top left

#### SITE INTERVENTIONS

I. ART-WALK CENTERED BETWEEN PEDESTRIAN CROSSINGS

II. PLANTERS AND STREET POLES ALONG THE BRIDGE

III. PAINTED RAILINGS

IV. SCULPTURAL FORMS AT THE EDGES OF RAILINGS