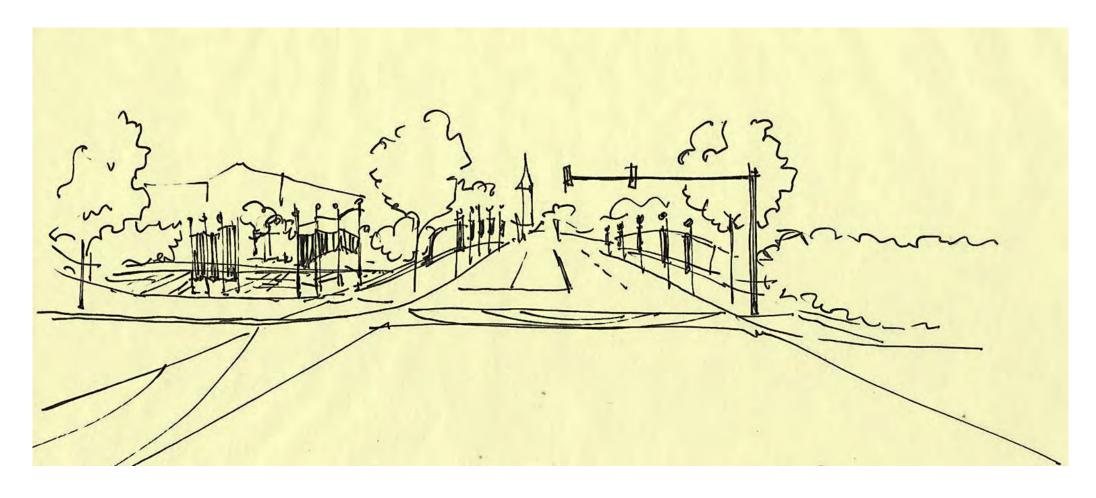

## STREET VIEW

#### SITE INTERVENTIONS

I. ART-WALK AT PEDESTRIAN CROSSINGS

II. PLANTERS AT CORNERS AND ALONG THE BRIDGE

III. TRANSPARENT PANELS AT GUARD RAILS

IV.a. ILLUMINATED MESH ON LIGHT-WEIGHT STRUCTURE: i. "ARCH": ACROSS CHAPEL STREET

IV.b. ORNAMENTED CROWNS AT STOPLIGHT ARMS

ii. "POLES": AT BEGINNING AND END OF BRIDGE

METAL INSTALLATION OVER THE STREET
ILLUMINATED MESH SYSTEM
SUSPENDED MESH INSTALLATION
INDUSTRIAL STRUCTURES RECLAIMED AS ARCHES ORNAMENTED HALF-ARCHES ACORSS BRIDGE
LINEAR LIGHTING ALONG TOP OF RAIL
TRANSPARENT BRIDGE RAILINGS