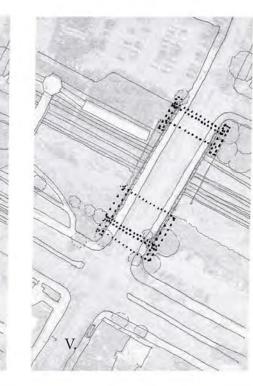

## **Sculptural Bridge Pillars**

View from Chapel/State

Section Along Bridge

Section Thru Bridge

# Preliminary Concept C SCULPTURAL BRIDGE PILLARS

STREET VIEW

LONG SECTION

(for illustration only) clockwise from top left

#### SITE INTERVENTIONS

I. ART-WALK CENTERED BETWEEN PEDESTRIAN CROSSINGS

II. PLANTERS AND STREET POLES ALONG THE BRIDGE

III. PAINTED RAILINGS

IV. SCULPTURAL FORMS AT THE EDGES OF RAILINGS