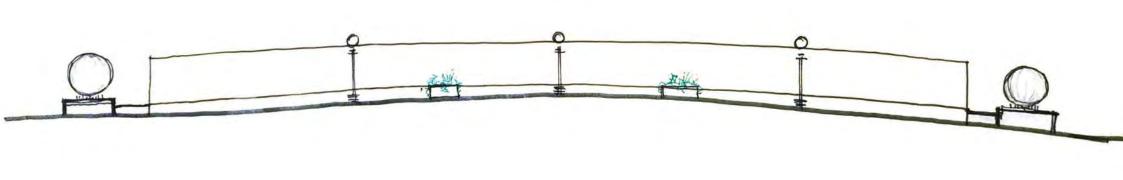

# Preliminary Concept C SCULPTURAL BRIDGE PILLARS

STREET VIEW

LONG SECTION

(for illustration only) clockwise from top left