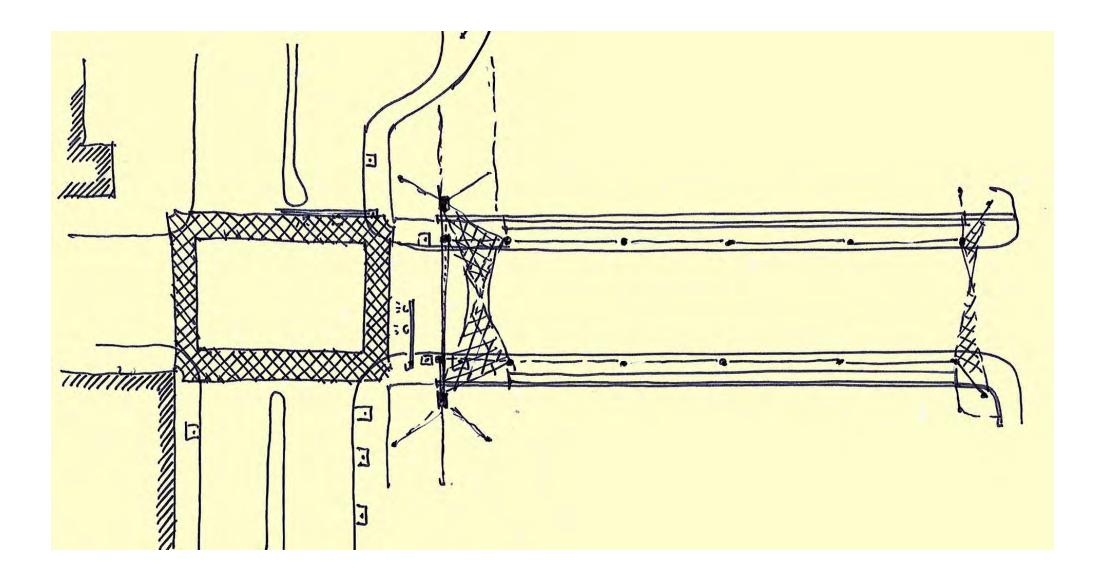

#### Preliminary Concept A - Archway

View from Chapel/State – alternate 1

Section Through Bridge

Section Through Bridge