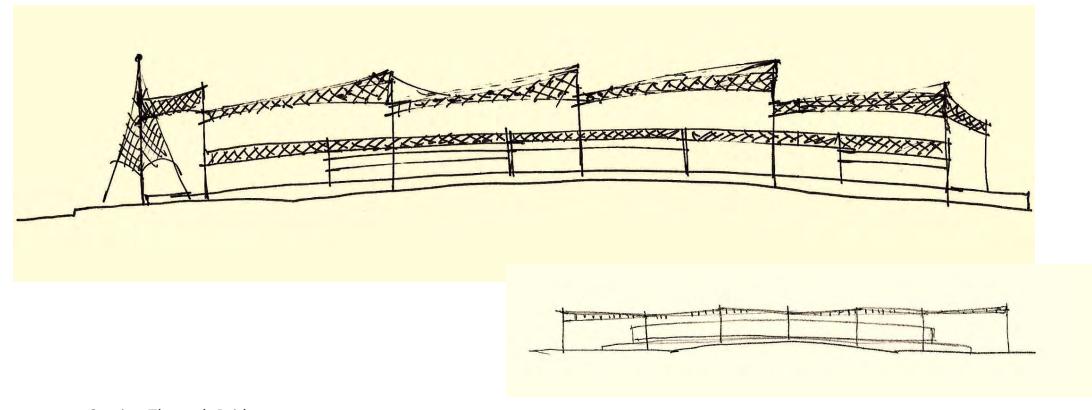

#### Preliminary Concept A - Archway

View from Chapel/State – alternate 1

Section Through Bridge

Section Through Bridge

## Preliminary Concept A – Archway – Illuminated Mesh – Poles only

## Preliminary Concept A - Archway

## Preliminary Concept A – Archway